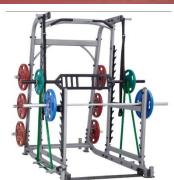

## Welcome to Highlight Products FIND YOUR RACK, BUILD YOUR WAY.

MULTI SQUAT RACK SMR1000

PRO-CLUB LINE

SteelFlex **NOPR** Power Rack

BODY-SOLID <u>GPR370</u> PRESS RACK WITH BENCH AND WEIGHT SET PACKAGE

Body-Solid 5 in 1 full option smith machine,