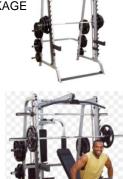

BODY SOLID SERIES 7 SMITH MACHINE <u>GS348Q</u> & PACKAGE GS348QP4

## Welcome to Highlight Products FIND YOUR RACK, BUILD YOUR WAY.

MULTI SQUAT RACK SMR1000

PRO-CLUB LINE

SteelFlex **NOPR** Power Rack

BODY-SOLID <u>GPR370</u> PRESS RACK WITH BENCH AND WEIGHT SET PACKAGE

Body-Solid 5 in 1 full option smith machine,