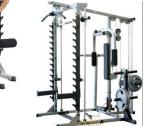

BODY SOLID SERIES 7 SMITH MACHINE <u>GS348Q</u> & PACKAGE GS348QP4

## Welcome to Highlight Products FIND YOUR RACK, BUILD YOUR WAY.

MULTI SQUAT RACK SMR1000

PRO-CLUB LINE

SteelFlex **NOPR** Power Rack

BODY-SOLID <u>GPR370</u> PRESS RACK WITH BENCH AND WEIGHT SET PACKAGE

Body-Solid 5 in 1 full option smith machine,

- GBF48: Center Base Frame
- GS48: 5 in 1 gun rack
- GLB48: Smith machine bar (olympisch 50mm)
- · GLA48: Lat attachment
- GPA3: Pec Attachment

INTERNATIONAL

3F28, No. 5, Shin-Yi Rd., Sec. 5, Taipei ,Taiwan110