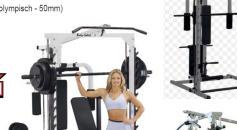

## Welcome to Highlight Products FIND YOUR RACK, BUILD YOUR WAY.

MULTI SQUAT RACK SMR1000

PRO-CLUB LINE

SteelFlex **NOPR** Power Rack

BODY-SOLID <u>GPR370</u> PRESS RACK WITH BENCH AND WEIGHT SET PACKAGE

Body-Solid 5 in 1 full option smith machine,

- GBF48: Center Base Frame
- GS48: 5 in 1 gun rack
- GLB48: Smith machine bar (olympisch 50mm)
- · GLA48: Lat attachment
- GPA3: Pec Attachment

INTERNATIONAL

3F28, No. 5, Shin-Yi Rd., Sec. 5, Taipei ,Taiwan110