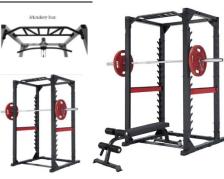

## Welcome to Highlight Products FIND YOUR RACK, BUILD YOUR WAY.

MULTI SQUAT RACK SMR1000

PRO-CLUB LINE

SteelFlex **NOPR** Power Rack

BODY-SOLID <u>GPR370</u> PRESS RACK WITH BENCH AND WEIGHT SET PACKAGE

Body-Solid 5 in 1 full option smith machine,