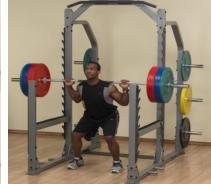

BODY SOLID SERIES 7 SMITH MACHINE <u>GS348Q</u> & PACKAGE GS348QP4

## Welcome to Highlight Products FIND YOUR RACK, BUILD YOUR WAY.

MULTI SQUAT RACK SMR1000

PRO-CLUB LINE

SteelFlex **NOPR** Power Rack

BODY-SOLID <u>GPR370</u> PRESS RACK WITH BENCH AND WEIGHT SET PACKAGE

Body-Solid 5 in 1 full option smith machine,