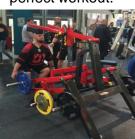

The Steelflex **PL2300** Squat/Lunge Machine is made to give you the ultimate strength exercise. Working your legs, back and arms focusing on providing a perfect workout.

INTERNATIONAL 3F28, No. 5, Shin-Yi Rd., Sec. 5, Taipei ,Taiwan110 Tel:+886-2-2720-9980 Fax:+886-2-2722-9750 E-mail:joong@ms13.hinet.net http://www.steelflexfitness.com