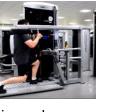

that not only moves vertically but also from left

Buy products related to **squat exercise** and see in this multi gym workout MTSG Squat Lunge

(CL2SL) You are here

training

The MCP2200 & HCP2200 Squat/Calf machine are designed to maximize your squat and calf training.