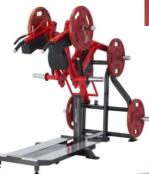

The Steelflex **PL2300** Squat/Lunge Machine is made to give you the ultimate strength exercise. Working your legs, back and arms focusing on providing a perfect workout.

INTERNATIONAL 3F28, No. 5, Shin-Yi Rd., Sec. 5, Taipei ,Taiwan110 Tel:+886-2-2720-9980 Fax:+886-2-2722-9750 E-mail:joong@ms13.hinet.net http://www.steelflexfitness.com