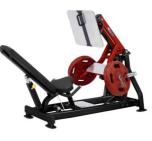

## Welcome to Highlight Products

Over sized pivoting footplate maintains the correct foot position throughout the full range of motion of this Steelflex PLLP

The Steelflex **PLDP** 45 degree high performance decline leg press machine can handle up to 1000lbs. Both legs can be used together or independently. An adjustable back pad allows for user comfort and weight plate storage pegs keep your facility organized and safe.