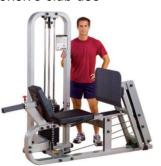

## LEG PRESS

Extra heavy-duty steel mainframe gives the GLPH-1100 machine a 1,000 lb. capacity to work your quads, glutes, calves

you can buy with confidence, because the Pro Dual **DCLP-SF** is built to last a lifetime and is backed by the strongest warranty in the industry!