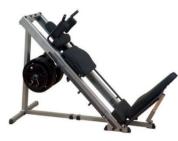

## Welcome to Highlight Products

Over sized pivoting footplate maintains the correct foot position throughout the full range of motion of this Steelflex PLLP

The Steelflex **PLDP** 45 degree high performance decline leg press machine can handle up to 1000lbs. Both legs can be used together or independently. An adjustable back pad allows for user comfort and weight plate storage pegs keep your facility organized and safe.