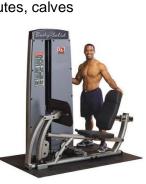

## LEG PRESS

Extra heavy-duty steel mainframe gives the GLPH-1100 machine a 1,000 lb. capacity to work your quads, glutes, calves

you can buy with confidence, because the Pro Dual **DCLP-SF** is built to last a lifetime and is backed by the strongest warranty in the industry!