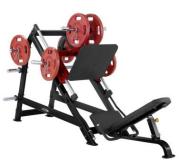

## LEG PRESS

Extra heavy-duty steel mainframe gives the GLPH-1100 machine a 1,000 lb. capacity to work your quads, glutes, calves

you can buy with confidence, because the Pro Dual **DCLP-SF** is built to last a lifetime and is backed by the strongest warranty in the industry!