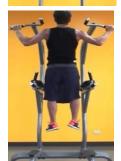

## **VKR MACHINES**

Welcome to Highlight **Products** 

Fusion VKR, Dip, Pull Up

VKR, Dip, Pull Up GVKR-82

By doing pull-ups chin-ups and dips, you can effectively and efficiently build muscles in your arms, shoulders and back. Add vertical knees raises, and you'll soon see an increase in definition of your lower abdominal muscles. Best of all, the benefits of these exercises can be enjoyed by fitness enthusiasts of all skill and strength levels.