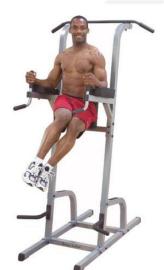

## **VKR MACHINES**

Welcome to Highlight **Products** 

Fusion VKR, Dip, Pull Up

VKR, Dip, Pull Up GVKR-82

By doing pull-ups chin-ups and dips, you can effectively and efficiently build muscles in your arms, shoulders and back. Add vertical knees raises, and you'll soon see an increase in definition of your lower abdominal muscles. Best of all, the benefits of these exercises can be enjoyed by fitness enthusiasts of all skill and strength levels.