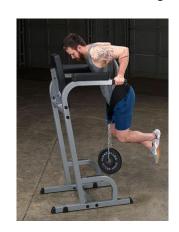

## **VKR MACHINES**

Welcome to Highlight **Products** 

Fusion VKR, Dip, Pull Up

VKR, Dip, Pull Up GVKR-82

By doing pull-ups chin-ups and dips, you can effectively and efficiently build muscles in your arms, shoulders and back. Add vertical knees raises, and you'll soon see an increase in definition of your lower abdominal muscles. Best of all, the benefits of these exercises can be enjoyed by fitness enthusiasts of all skill and strength levels.