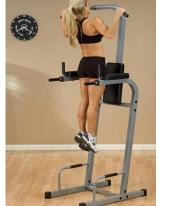

## **VKR MACHINES**

Welcome to Highlight **Products** 

Fusion VKR, Dip, Pull Up

VKR, Dip, Pull Up GVKR-82

By doing pull-ups chin-ups and dips, you can effectively and efficiently build muscles in your arms, shoulders and back. Add vertical knees raises, and you'll soon see an increase in definition of your lower abdominal muscles. Best of all, the benefits of these exercises can be enjoyed by fitness enthusiasts of all skill and strength levels.