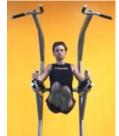

## **VKR MACHINES**

Welcome to Highlight **Products** 

Fusion VKR, Dip, Pull Up

VKR, Dip, Pull Up GVKR-82

By doing pull-ups chin-ups and dips, you can effectively and efficiently build muscles in your arms, shoulders and back. Add vertical knees raises, and you'll soon see an increase in definition of your lower abdominal muscles. Best of all, the benefits of these exercises can be enjoyed by fitness enthusiasts of all skill and strength levels.