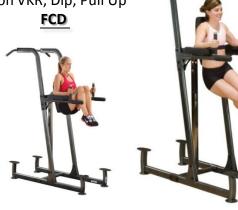

## **VKR MACHINES**

Welcome to Highlight **Products** 

Fusion VKR, Dip, Pull Up

VKR, Dip, Pull Up GVKR-82

By doing pull-ups chin-ups and dips, you can effectively and efficiently build muscles in your arms, shoulders and back. Add vertical knees raises, and you'll soon see an increase in definition of your lower abdominal muscles. Best of all, the benefits of these exercises can be enjoyed by fitness enthusiasts of all skill and strength levels.