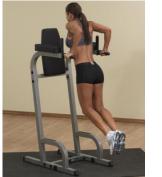

## **VKR MACHINES**

Welcome to Highlight **Products** 

Fusion VKR, Dip, Pull Up

VKR, Dip, Pull Up GVKR-82

By doing pull-ups chin-ups and dips, you can effectively and efficiently build muscles in your arms, shoulders and back. Add vertical knees raises, and you'll soon see an increase in definition of your lower abdominal muscles. Best of all, the benefits of these exercises can be enjoyed by fitness enthusiasts of all skill and strength levels.