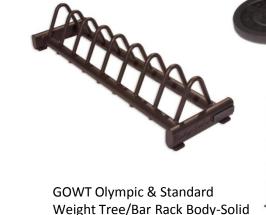

EZ Load Olympic & Standard Weight Tree

3F28, No. 5, Shin-Yi Rd., Sec. 5, Taipei ,Taiwan110 Tel:+886-2-2720-9980

Fax:+886-2-2722-9750

E-mail:joong@ms13.hinet.net http://www.steelflexfitness.com