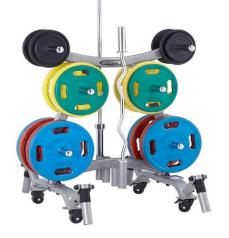

Keep weights and bars organized with Steelflex's NTR2 Weight Tree. Featuring 12 chrome weight posts, four integrated olympic bar holders and four easy move wheels as a storage cart, the NTR2 keeps your gym or facility compact and organized.