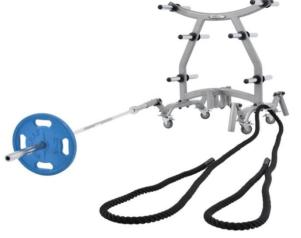

NTR2 Optional Add-ons:

FRS1 Renegade Stand FWB1 Wishbone FWH1 Short War Hammer FWH2 Long War Hammer FRP1-30 \$\phi38\*9500mm (30") Gym Rope FRP1-50 \$\phi38\*15000mm (50") Gym Rope FRP2-30 \$\phi5000mm (30") Gym Rope FRP2-50 \$\phi5000mm (50") Gym Rope