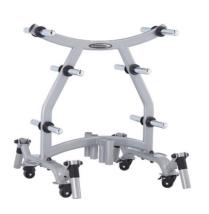

Keep weights and bars organized with Steelflex's NTR2 Weight Tree. Featuring 12 chrome weight posts, four integrated olympic bar holders and four easy move wheels as a storage cart, the NTR2 keeps your gym or facility compact and organized.

NTR2 Optional Add-ons:

FRS1 Renegade Stand FWB1 Wishbone FWH1 Short War Hammer FWH2 Long War Hammer FRP1-30 \$\phi38\*9500mm (30") Gym Rope FRP1-50 \$\phi38\*15000mm (50") Gym Rope FRP2-30 \$\phi5000mm (30") Gym Rope FRP2-50 \$\phi5000mm (50") Gym Rope