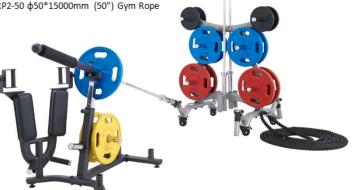

Keep weights and bars organized with Steelflex's NTR2 Weight Tree. Featuring 12 chrome weight posts, four integrated olympic bar holders and four easy move wheels as a storage cart, the NTR2 keeps your gym or facility compact and organized.

NTR2 Optional Add-ons:

FRS1 Renegade Stand FWB1 Wishbone FWH1 Short War Hammer FWH2 Long War Hammer FRP1-30 \$\phi38\*9500mm (30") Gym Rope FRP1-50 \$\phi38\*15000mm (50") Gym Rope FRP2-30 \$\phi5000mm (30") Gym Rope FRP2-50 \$\phi5000mm (50") Gym Rope