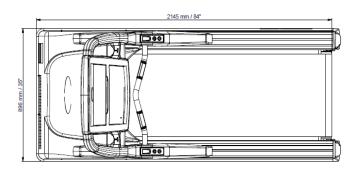

- •Full commercial grade AC Motor treadmill
- •Speed Range: 0.5–12.5 mph(0.8–20 Kph)
- •O-15% Powered Elevation
- •22 x Program profile matrix LED display console
- •Heart Rate Control (HRC)
- •Large running area 60" x 22" (152cm x 56cm)
- •Powerful 5.0 HP AC Motor drive unit
- •25mm thick cushioned decking can withstand a pounding!
- •Max User weight. 400 Lbs (180 kgs)
- •Floor Space: 221 x 90 x 160cm (87"x 35" x 63")