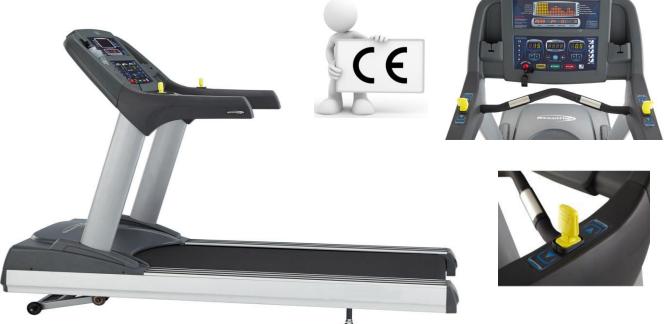

## XT8000 Full Commercial Treadmill

The Steeflex XT8000 Full Commercial Treadmill uses a full commercial grade AC motor enabling a really rigorous workout. Ideal for commercial settings, it is aimed at beginner to intermediate users. The treadmill is solid and sturdy with a powerful 5.0HP motor drive unit. It has an extra large running area with a 2.5 cm thick, cushioned decking that can withstand the longest of runs. The treadmill has a 3 window LED display console which features a total of 22 fitness programmes, including 2 manual, heart rate control, walking, running, fat burning, interval and cardio. All these programmes aim to aid and motivate users to reach their fitness goals

- •Full commercial grade AC Motor treadmill
- •Speed Range: 0.5–12.5 mph(0.8–20 Kph)
- •O-15% Powered Elevation
- •22 x Program profile matrix LED display console
- •Heart Rate Control (HRC)
- •Large running area 60" x 22" (152cm x 56cm)
- •Powerful 5.0 HP AC Motor drive unit
- •25mm thick cushioned decking can withstand a pounding!
- •Max User weight. 400 Lbs (180 kgs)
- •Floor Space: 221 x 90 x 160cm (87"x 35" x 63")