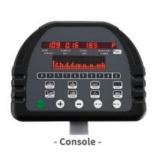

## XE7400 Commercial Elliptical

Console Type: 2-window LED Display Resistance Levels: 16 Power Requirement: Self-generated Stride Length: 48 cm / 19"

TV Rack: Optional

| Features                 | Water bottle rack                                                                                   |
|--------------------------|-----------------------------------------------------------------------------------------------------|
| Console                  | 2-window LED display                                                                                |
| Display Feedback         | Time, Distance, Speed, Heart Rate, Work, Level, Watt, METs, Calories                                |
| Programs                 | 8 Programs Manual, Weight Loss, Fat Burn, Interval, Random, Heart Rate Control, Rolling, CV Workout |
| Tension Control          | Program Control                                                                                     |
| Resistance Level         | 16                                                                                                  |
| Resistance System        | ECB Resistance                                                                                      |
| Power Requirement        | Self-generated                                                                                      |
| Watt                     | 20-450 watt                                                                                         |
| Stride Length            | 48 cm / 19"                                                                                         |
| Transport Wheel          | Yes                                                                                                 |
| Wireless & Contact Grips | Yes                                                                                                 |
| Max User Weight          | 400 lbs / 180 kg                                                                                    |
| Dimension                | 222 x 75 x 154 cm / 87" x 30" x 65"                                                                 |
| Product Weight           | 220 lbs / 100 kg                                                                                    |