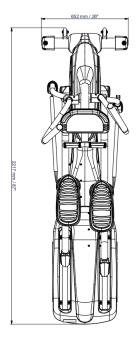

## XE7400 Commercial Elliptical

Console Type: 2-window LED Display Resistance Levels: 16 Power Requirement: Self-generated Stride Length: 48 cm / 19"

TV Rack: Optional

| Features                 | Water bottle rack                                                                                   |
|--------------------------|-----------------------------------------------------------------------------------------------------|
| Console                  | 2-window LED display                                                                                |
| Display Feedback         | Time, Distance, Speed, Heart Rate, Work, Level, Watt, METs, Calories                                |
| Programs                 | 8 Programs Manual, Weight Loss, Fat Burn, Interval, Random, Heart Rate Control, Rolling, CV Workout |
| Tension Control          | Program Control                                                                                     |
| Resistance Level         | 16                                                                                                  |
| Resistance System        | ECB Resistance                                                                                      |
| Power Requirement        | Self-generated                                                                                      |
| Watt                     | 20-450 watt                                                                                         |
| Stride Length            | 48 cm / 19"                                                                                         |
| Transport Wheel          | Yes                                                                                                 |
| Wireless & Contact Grips | Yes                                                                                                 |
| Max User Weight          | 400 lbs / 180 kg                                                                                    |
| Dimension                | 222 x 75 x 154 cm / 87" x 30" x 65"                                                                 |
| Product Weight           | 220 lbs / 100 kg                                                                                    |