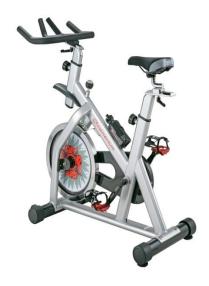

## Indoor Cycling Bike X-Momentum

The X Series Momentum Indoor Cycling Bike features a 44-pound flywheel with a quiet, low-maintenance belt drive. The seat is anatomically designed with a mid-section cut-away. Indoor-style pedals are dual sided speed pedals. Handle bar and seat can be adjusted both horizontally and vertically. A water bottle comes with the bike and fits in a bicycle-style holder.

► X SERIES MOMENTUM BIKE SPECIFICATIONS

*Features* - 44lb Flywheel, Belt Drive, Quiet, Low Maintenance, Nylon Wheels for Easy Transportation, Water Bottle Holder -( Water Bottle Included ), High Performance Spd Locking Pedals, Anatomically Designed Seat with Mid-Section Cut-Away, Quick Release Levers for Easy Micro Adjustable Seat and Handle Bar Sliders, Commercial Grade Handle Bar Sliders, Handle Bar and Seat Posts are Electroplated.

Colors - Frame Color Silver & Black

Max User Weight - 275 lbs.

Footprint - 43" Long x 20" Wide