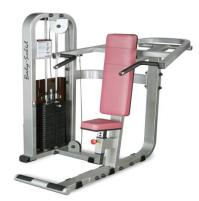

## Body-Solid

**Product Data Sheet** SSP-800

Shoulder Press Machine

THE MACHINE

FOR YOUR WORKOUT

A machine where form truly follows function.

Multi-position handgrips are located on a forward and frontal plane to reduce lower back strain and provide ultimate wrist confort. Center-drive design distributess weight evently to eliminate torsional flexing of resistance arm and frame.

In every respect, this is shoulder training the way it should be

SSP-800.

Includes 95 kg & Shroud.

- ·Low center of gravity that maximalises workout stability
- •Pivot point is aligned at a level equal to the mid-point of exercise movement
- •High ajustable seat
- •Multi-position hangrips located on a forward and frontal plane
- •Highly-polished, chrome plated solid steel guide rods and selector rods
- •Extra-tough, tear-resistant Durafirm upholstery is double-stitched
- •Selectorized weight stack 95 kg
- •Fiberglass reinforced nylon pulleys with v-grooved channels
- •Nylon-coated, self-lubricating, aircraft-quality steel cables
- •Double, powder-coat finish protects against scratching, chipping and peeling
- •5 x 10 cm high-tensile strength steel. All 4-side welded
- •Ideal for private & commercial use
- •Dimensions: L 130 cm x W 163 cm x H 158 cm
- •Weight: 266 kg
- •Color: grey, black or maroon lining