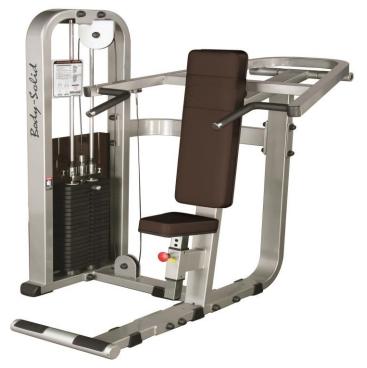

## Body-Solid

**Product Data Sheet** SSP-800

Shoulder Press Machine

THE MACHINE

FOR YOUR WORKOUT

A machine where form truly follows function.

Multi-position handgrips are located on a forward and frontal plane to reduce lower back strain and provide ultimate wrist confort. Center-drive design distributess weight evently to eliminate torsional flexing of resistance arm and frame.

In every respect, this is shoulder training the way it should be

SSP-800.

Includes 95 kg & Shroud.

- ·Low center of gravity that maximalises workout stability
- •Pivot point is aligned at a level equal to the mid-point of exercise movement
- •High ajustable seat
- •Multi-position hangrips located on a forward and frontal plane
- •Highly-polished, chrome plated solid steel guide rods and selector rods
- •Extra-tough, tear-resistant Durafirm upholstery is double-stitched
- •Selectorized weight stack 95 kg
- •Fiberglass reinforced nylon pulleys with v-grooved channels
- •Nylon-coated, self-lubricating, aircraft-quality steel cables
- •Double, powder-coat finish protects against scratching, chipping and peeling
- •5 x 10 cm high-tensile strength steel. All 4-side welded
- •Ideal for private & commercial use
- •Dimensions: L 130 cm x W 163 cm x H 158 cm
- •Weight: 266 kg
- •Color: grey, black or maroon lining