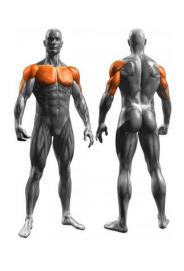

## Body-Solid

**Product Data Sheet** SSP-800

Shoulder Press Machine

THE MACHINE

FOR YOUR WORKOUT

A machine where form truly follows function.

Multi-position handgrips are located on a forward and frontal plane to reduce lower back strain and provide ultimate wrist confort. Center-drive design distributess weight evently to eliminate torsional flexing of resistance arm and frame.

In every respect, this is shoulder training the way it should be

SSP-800.

Includes 95 kg & Shroud.

- ·Low center of gravity that maximalises workout stability
- •Pivot point is aligned at a level equal to the mid-point of exercise movement
- •High ajustable seat
- •Multi-position hangrips located on a forward and frontal plane
- •Highly-polished, chrome plated solid steel guide rods and selector rods
- •Extra-tough, tear-resistant Durafirm upholstery is double-stitched
- •Selectorized weight stack 95 kg
- •Fiberglass reinforced nylon pulleys with v-grooved channels
- •Nylon-coated, self-lubricating, aircraft-quality steel cables
- •Double, powder-coat finish protects against scratching, chipping and peeling
- •5 x 10 cm high-tensile strength steel. All 4-side welded
- •Ideal for private & commercial use
- •Dimensions: L 130 cm x W 163 cm x H 158 cm
- •Weight: 266 kg
- •Color: grey, black or maroon lining