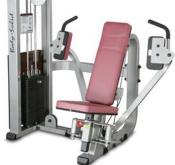

## Product Data Sheet

SPD-700 Pec Dec Machine

When you surround yourself in the Pec machine you experience a remarkable blend of function and form. Designed for bilateral or unilateral use, the hidden elliptical cams provide smooth, variable resistance throughtout a full range-of-mothin for optimal muscle development.

- •Low center of gravity that maximalises workout stability
- •Fully ajustable seat
- •Highly-polished, chrome plated solid steel guide rods and selector rods
- •Extra-tough, tear-resistant Durafirm upholstery is double-stitched
- •Selectorized weight stack 95 kg
- •Fiberglass reinforced nylon pulleys with v-grooved channels
- •Nylon-coated, self-lubricating, aircraft-quality steel cables
- •Double, powder-coat finish protects against scratching, chipping and peeling
- $\cdot$ 5 x 10 cm high-tensile strength steel. All 4-side welded
- •Ideal for private & commercial use
- •Dimensions : L 166 cm x W 82 cm x H 158 cm
- •Weight : 220 kg
- •Colour : grey , black or maroon lining