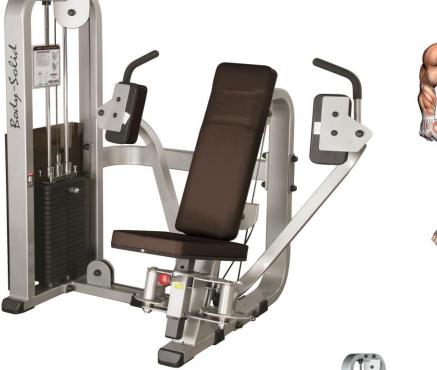

## Product Data Sheet

SPD-700 Pec Dec Machine

When you surround yourself in the Pec machine you experience a remarkable blend of function and form. Designed for bilateral or unilateral use, the hidden elliptical cams provide smooth, variable resistance throughtout a full range-of-mothin for optimal muscle development.

- •Low center of gravity that maximalises workout stability
- •Fully ajustable seat
- •Highly-polished, chrome plated solid steel guide rods and selector rods
- •Extra-tough, tear-resistant Durafirm upholstery is double-stitched
- •Selectorized weight stack 95 kg
- •Fiberglass reinforced nylon pulleys with v-grooved channels
- •Nylon-coated, self-lubricating, aircraft-quality steel cables
- •Double, powder-coat finish protects against scratching, chipping and peeling
- $\cdot$ 5 x 10 cm high-tensile strength steel. All 4-side welded
- •Ideal for private & commercial use
- •Dimensions : L 166 cm x W 82 cm x H 158 cm
- •Weight : 220 kg
- •Colour : grey , black or maroon lining