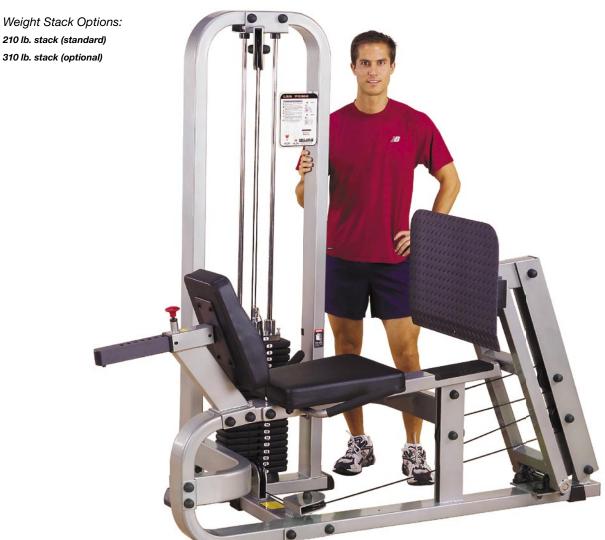

## SLP500G/2 ProClub Line Leg Press

A machine of enormous power and durability. True to Body-Solid tradition, this is no ordinary Leg Press Machine. It uses sophisticated pillow block and sealed ball-bearings for precision alignment and friction-free movement. This allows you to achieve higher performance results. Advanced design reduces spinal compression while allowing full range of motion in a natural biomechanical movement. Fully adjustable DuraFirm™ back pad with an ergonomically designed two position press plate accommodates all-size users for a complete Leg and Calf workout. For truly enormous muscle capacity, look no further than this machine. It's designed to last even under the most strenuous routines.

Dimensions: 75"L x 32"W x 72"H

- · Commercial rated
- · 2"x4" high-tensile strength steel mainframe
- · Double, powder coat finish protects against scratching, chipping and peeling
- · Nylon-coated, self-lubricating, aircraft-quality steel cables
- · Fiberglass reinforced nylon pulleys with v-grooved channels
- · Extra tough, tear-resistant DuraFirm™ doublestitched upholstery