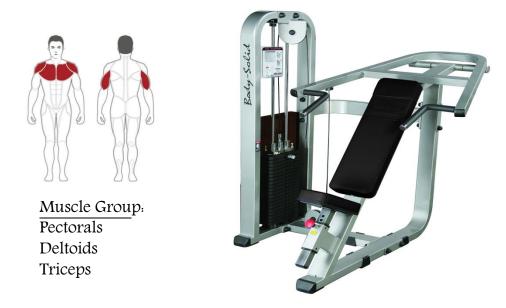

Product Data Sheet SIP-1400 Incline Press Machine

Lean back on the extra thick, custom sewn, double stitched pads and feel the adrenaline flow. Place your hands on the multi-position grips, and as you look upto the ceiling at a 35 degree angle, you are ready for the upper chest workout of your life.

This incline press machine is built for the most brutal of workouts , The 2" x 4" mainframe was structurally designed to resist torsional flex and wear. With this machine your upper pectorals and Triceps are in for a serious workout.

## NSTRUCTIONS

- Read all Caution · Warning Labels before using this equipment. Check all cables and connections before starting.
- 2 Insert pin into weight stack at desired resistance level.
- Adjust seat pad so that handles bisect upper chest area and sit with your back firmly against the back pad.
- Position your feet firmly on the floor and position both hands securely in an overhand grip or with palms facing each other.
- 5 Slowly press forward and upward at a smooth, moderate pace while maintaining a comfortable exercise movement.
- Pause for a moment, then slowly return to the start position and repeat the movement.
- ·Low center of gravity that maximalises workout stability
- •Fully ajustable seat
- •Highly-polished, chrome plated solid steel guide rods and selector rods
- •Extra-tough, tear-resistant Durafirm upholstery is double-stitched
- •Selectorized weight stack 95 kg
- •Fiberglass reinforced nylon pulleys with v-grooved channels
- •Nylon-coated, self-lubricating, aircraft-quality steel cables
- •Double, powder-coat finish protects against scratching, chipping and peeling
- •5 x 10 cm high-tensile strength steel. All 4-side welded
- •Ideal for private & commercial use