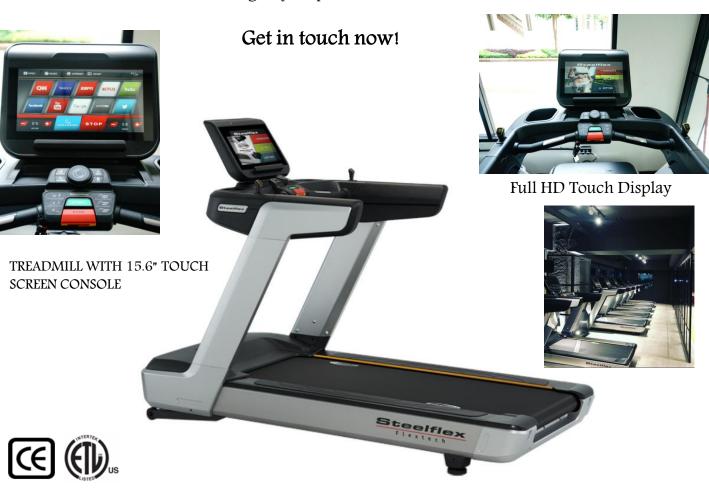

A Full Commercial Treadmill boasting easy to operate 'one touch' user control.

Console: 15.6" TFT Display With Capacitive Touch Screen

Display Feedback: Pulse, METs, Incline, Time Elapsed, Time Remaining, Speed, Calories, Distance-KM, Distance-Mile, Pace

Programs: Total Programs (15)

Manual, Goal(3), Rolling Hill, Fat Burn, 5K, H.R.C, Interval, Gerkin, Custom, Weight Loss, Cardio, Walking, Running

Quick Keys: Speed 3/5/8

Elevation 0/6/12%

**Speed:** 0.8~25 KPH / 0.5~15.5 MPH

**Incline:** -3 ~15%

Wireless & Contact Grips: YES

Motor: 5.0 HP AC Motor with AC Frequency Conversion

Cushioning System: Yes

**Rollers:** 3.5" / 90 mm

Deck: 25 mm thick reversible deck Step Up Height: 26 cm / 10"

Belt Type: 2-Ply Urethane High Density Conductive / 2.5 mm

Power Requirements: 110V / 220V Running Area: 156 × 56 cm / 61" × 22"

**Dimensions:** 214 × 94 × 152 cm / 84"× 37" × 60"

Max User Weight: 400 lbs. / 180 kg Product Weight: 431 lbs. / 196 kg