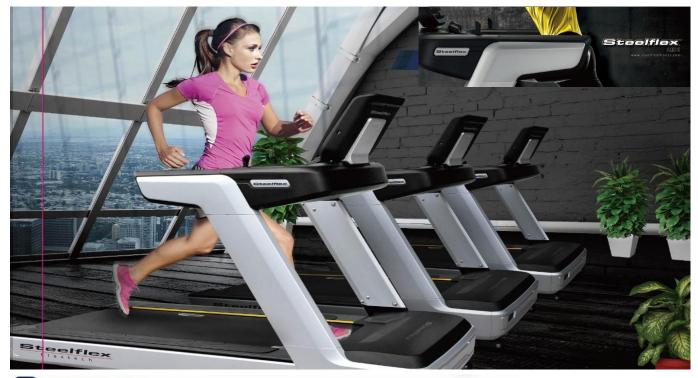

The PT-20 is a Full Commercial Treadmill boasting easy to operate 'one touch' user control. Oversized display console with bright coloured buttons enable ease of use.

Ergonomics was applied to every details in the design of the PT-20. Includes a eight-point, three level rated anti- shocked system that matches the stress of knees and ankles. This means low impact and greater user comfort during any intense cardio workout.

The P SERIES of PT-20 large steel main frame promotes further overall stability.

Display: 6 windows with matrix display Programs : Total Programs (11) ,Manual , Rolling Hills, Fat Burn , 5K, H.R.C ,Training(Gerkin,Interval, Long SlowDistance,Custom 1& 2),APP, Speed Range: 0.8~25KPH / 0.5~15.5MPH Incline Range :-3%~15% (454kgs / 1000Lbs Thrust Motor) Motor System: 5.0 HP AC Motor with AC Frequency Conversion Rollers :Precision mode 90 mm (3.5") With Large O.D.Bearings Running Area: 152× 56 cm / 60" × 22"