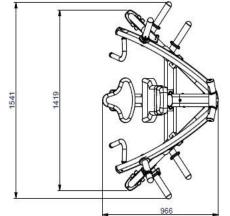

Specs:

Floor Space: 61"L x 42"W x 55"H

Product Weight: 193lbs Capacity Weight: 500lbs

Warranty: Commercial and Residential

15 yr frame 2 yr bearings

6 months upholstery & grips

1 yr all other parts\*Color(Y/N):

Weight Plate not include

Video instruction

1541mm/60.6"(L)x966mm/42"(W)x1381mm/55"(H)