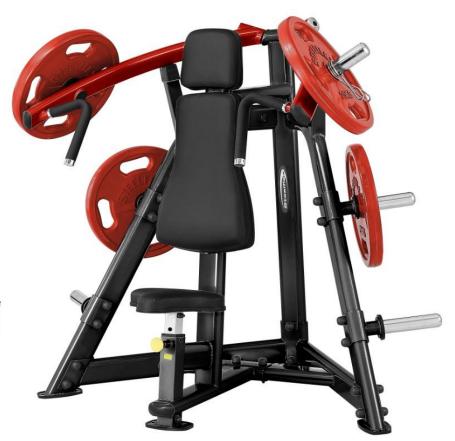

## PLSP **Shoulder Press Machine**

Get amazing results with this shoulder press that has a 25 degree converging pattern provides an exceptional range of motion, both arms can be used together or independently.

## SPECIFICATIONS

Features:

Frame: 11 gauge steel, 2" x 4" oval tubing Electro-statically applied powder coat Industrial rated bearings, sealed bearings at al pivot points Springs (where applicable) make seat & weight arm adjustments quick and easy

Specs:

Floor Space: 61"L x 42"W x 55"H

Product Weight: 193lbs Capacity Weight: 500lbs

Warranty: Commercial and Residential

15 yr frame 2 yr bearings

6 months upholstery & grips

1 yr all other parts\*Color(Y/N):