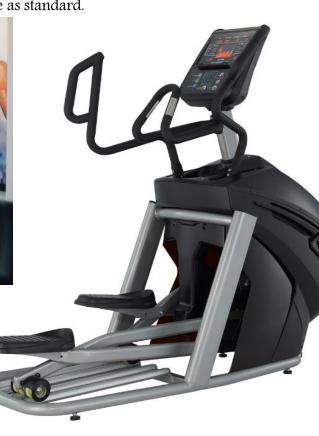

## **PESG** Elliptical

The Steelflex PE-SG Elliptical is a commercial rated, space saving Elliptical featuring, Precision Grip Pulse Measuring System constructed with heavy duty steel framing for rock-solid stability, with oversized nonslip foot...

Bold and efficient, the PESG P Series elliptical offers state-of-the art technology to provide an enjoyable and effective workout. Take advantage of the water bottle holder, MultiGrip handle bars, Personal Workout App and USB charging port – which all come as standard.

Console has a LED Matrix Display with 24 levels of resistance and 400 watts being self generated.

Multi-Grip Handlebars Multi-angle moving handlebars provide comfort and variety training for users.

**Oversized Pedal** Large pedal allows you to adjust your foot position naturally and comfortably

Low-impact Pedal Added low-impact pedal design reduces knee and joints stress and more safety during a workout.