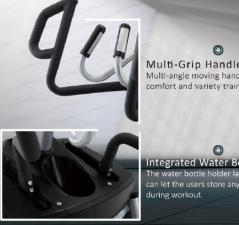

Bold and efficient, the PESG P Series elliptical offers state-of-the art technology to provide an enjoyable and effective workout. Take advantage of the water bottle holder, MultiGrip handle bars, Personal Workout App and USB charging port – which all come as standard.

Console has a LED Matrix Display with 24 levels of resistance and 400 watts being self generated.

Multi-Grip Handlebars Multi-angle moving handlebars provide comfort and variety training for users.

**Oversized Pedal** Large pedal allows you to adjust your foot position naturally and comfortably