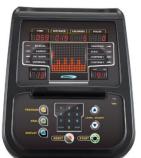

Console has a LED Matrix Display with 24 levels of resistance and 400 watts being self generated.

Multi-Grip Handlebars Multi-angle moving handlebars provide comfort and variety training for users.

**Oversized Pedal** Large pedal allows you to adjust your foot position naturally and comfortably

## specifications

- Programs: Manual, Cardio, Interval, Fat Burn, Training, Heart Rate Control, Custom
- Console Feedback: Time, Distance, Calories, Pulse, Level, Speed, Watt, RPM 0
- **Display:** 7 Window LED Display 0
- Accessory Holder: Water Bottle Holder, USB Charging Port 0
- **Resistance Range: 30 Levels**
- Watt: 10 400 Watts
- Power Requirements: Self-Generated
- Stride: 58cm