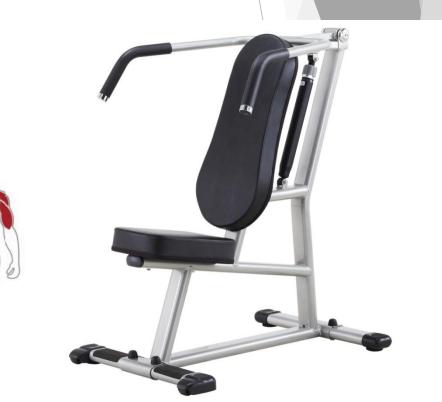

#### 動作示範

(1)開始動作

(3)重復開始及結束動作

注意事項:阻力大小共6段調整

運動訓練的肌肉

(2)結束動作

Name of equipment: Dip (CAC700)

Demonstration (1) Starting Position (2) Ending Position (3) Repeat Action 1 and 2