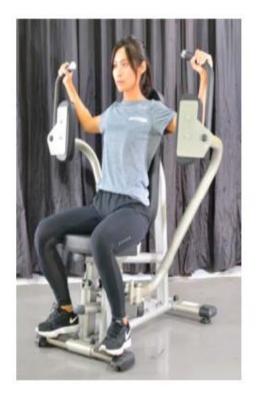

Note: Hydraulic cylinder provides 6x levels of resistance

Target Muscle Groups

(3)重復開始及結束動作注意事項:阻力大小共6段調整運動訓練的肌肉

器材名稱:肱二頭訓練機(CBC400)

動作示範

(1)開始動作

(3)重復開始及結束動作

注意事項:可依身高調整坐墊高低/阻力大小共6段調整

運動訓練的肌肉

(2)結束動作

Name of equipment: Biceps Curl (CBC400)

Demonstration (1) Starting Position (2) Ending Position (3) Repeat Action 1 and 2

Note: Adjustable seat for user's height, Hydraulic cylinder provides 6x levels of resistance