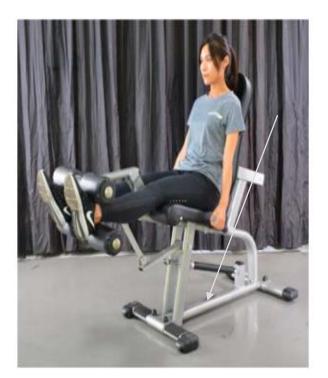

器材名稱:腿部前抬訓練機(CLE500)

動作示範

(1)開始動作

(3)重復開始及結束動作

注意事項:可依身高調整背墊位置/阻力大小共6段調整

## 運動訓練的肌肉

(2)結束動作

Name of equipment: Leg Extension (CLE500)

Demonstration (1) Starting Position (2) Ending Position (3) Repeat action 1 and 2

Note: Adjustable seat for user's height, Hydraulic cylinder provides 6x levels of resistance