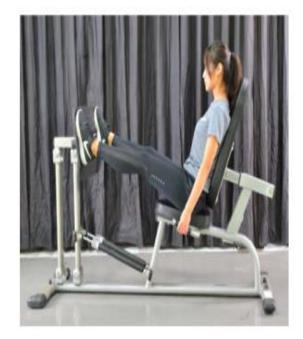

器材名稱:腿部推蹬訓練機(CLP600)

動作示範

(1)開始動作

(2)結束動作

(3)重復開始及結束動作

注意事項:可依腿長調整背墊位置/阻力大小共6段調整

運動訓練的肌肉

Name of equipment: Leg Extension (CLE500)

Demonstration (1) Starting Position (2) Ending Position (3) Repeat action 1 and 2

Note: adjustable back for leg length, hydraulic cylinders provide 6x levels of resistance

器材名稱:肱三頭訓練機(CAC700)