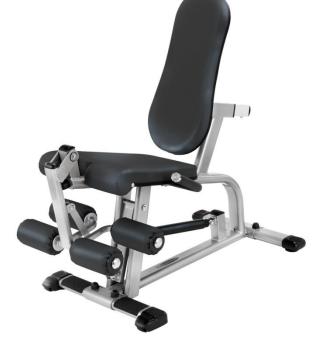

器材名稱:腿部前抬訓練機(CLE500)

動作示範

(1)開始動作

(3)重復開始及結束動作

注意事項:可依身高調整背墊位置/阻力大小共6段調整

## 運動訓練的肌肉

(2)結束動作

Name of equipment: Leg Extension (CLE500)

Demonstration (1) Starting Position (2) Ending Position (3) Repeat action 1 and 2

Note: Adjustable seat for user's height, Hydraulic cylinder provides 6x levels of resistance