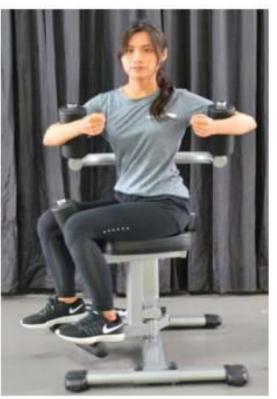

# 器材名稱:腹部兩側訓練機(CE0200)

#### 動作示範

(1)開始動作

(3)重復開始及結束動作

注意事項:阻力大小共6段調整

運動訓練的肌肉

(2)結束動作

Name of equipment: Side Bending (CEO200)

Demonstration: (1) Starting Position (2) Ending Position (3) Repeat Action 1 and 2

Note: Hydraulic cylinders provide 6x levels of resistance

器材名稱:胸部前推訓練機(CBP300)

動作示範

(1)開始動作

(2)結束動作

Name of equipment: Chest Press (CBP300)

Demonstration (1) Starting Position (2) Ending Position (3) Repeat action 1 and 2