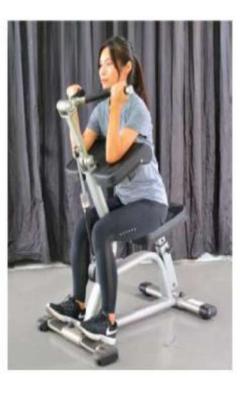

Note: Hydraulic cylinder provides 6x levels of resistance

Target Muscle Groups

(3)重復開始及結束動作注意事項:阻力大小共6段調整運動訓練的肌肉

器材名稱:肱二頭訓練機(CBC400)

動作示範

(1)開始動作

(3)重復開始及結束動作

注意事項:可依身高調整坐墊高低/阻力大小共6段調整

運動訓練的肌肉

(2)結束動作

Name of equipment: Biceps Curl (CBC400)

Demonstration (1) Starting Position (2) Ending Position (3) Repeat Action 1 and 2

Note: Adjustable seat for user's height, Hydraulic cylinder provides 6x levels of resistance