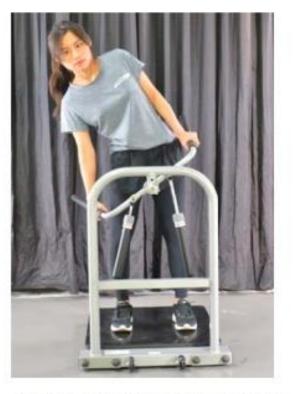

# 器材名稱:腹部兩側訓練機(CE0200)

#### 動作示範

(1)開始動作

(3)重復開始及結束動作

注意事項:阻力大小共6段調整

運動訓練的肌肉

(2)結束動作

Name of equipment: Side Bending (CEO200)

Demonstration: (1) Starting Position (2) Ending Position (3) Repeat Action 1 and 2

Note: Hydraulic cylinders provide 6x levels of resistance

器材名稱:胸部前推訓練機(CBP300)

動作示範

(1)開始動作

(2)結束動作

Name of equipment: Chest Press (CBP300)

Demonstration (1) Starting Position (2) Ending Position (3) Repeat action 1 and 2