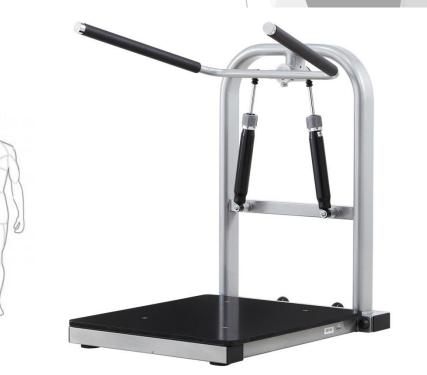

# 器材名稱:腹部兩側訓練機(CE0200)

#### 動作示範

(1)開始動作

(3)重復開始及結束動作

注意事項:阻力大小共6段調整

運動訓練的肌肉

(2)結束動作

Name of equipment: Side Bending (CEO200)

Demonstration: (1) Starting Position (2) Ending Position (3) Repeat Action 1 and 2

Note: Hydraulic cylinders provide 6x levels of resistance

器材名稱:胸部前推訓練機(CBP300)

動作示範

(1)開始動作

(2)結束動作

Name of equipment: Chest Press (CBP300)

Demonstration (1) Starting Position (2) Ending Position (3) Repeat action 1 and 2