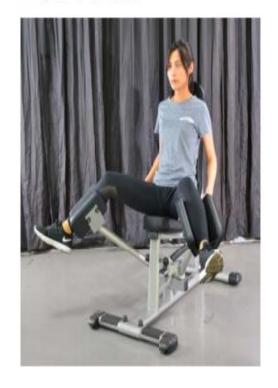

器材名稱:腿部前抬訓練機(CLE500)

動作示範

(1)開始動作

(3)重復開始及結束動作

注意事項:可依身高調整背墊位置/阻力大小共6段調整

## 運動訓練的肌肉

(2)結束動作

Name of equipment: Leg Extension (CLE500)

Demonstration (1) Starting Position (2) Ending Position (3) Repeat action 1 and 2

Note: Adjustable seat for user's height, Hydraulic cylinder provides 6x levels of resistance