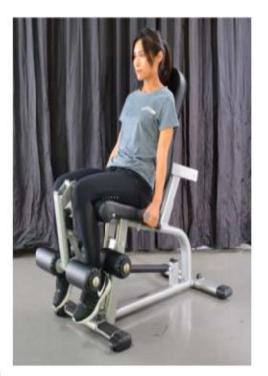

器材名稱:腿部推蹬訓練機(CLP600)

動作示範

(1)開始動作

(2)結束動作

(3)重復開始及結束動作

注意事項:可依腿長調整背墊位置/阻力大小共6段調整

運動訓練的肌肉

Name of equipment: Leg Extension (CLE500)

Demonstration (1) Starting Position (2) Ending Position (3) Repeat action 1 and 2

Note: adjustable back for leg length, hydraulic cylinders provide 6x levels of resistance

器材名稱:肱三頭訓練機(CAC700)