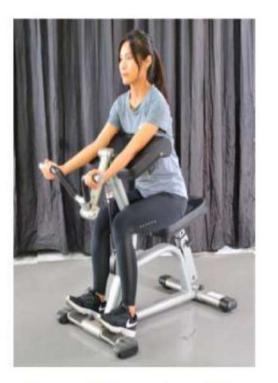

Note: Hydraulic cylinder provides 6x levels of resistance

Target Muscle Groups

(3)重復開始及結束動作注意事項:阻力大小共6段調整運動訓練的肌肉

器材名稱:肱二頭訓練機(CBC400)

動作示範

(1)開始動作

(3)重復開始及結束動作

注意事項:可依身高調整坐墊高低/阻力大小共6段調整

運動訓練的肌肉

(2)結束動作

Name of equipment: Biceps Curl (CBC400)

Demonstration (1) Starting Position (2) Ending Position (3) Repeat Action 1 and 2

Note: Adjustable seat for user's height, Hydraulic cylinder provides 6x levels of resistance