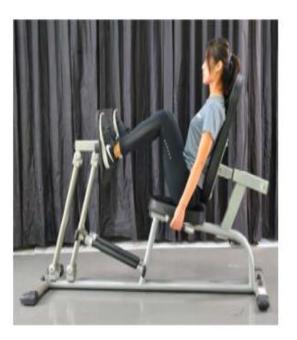

器材名稱:腿部前抬訓練機(CLE500)

動作示範

(1)開始動作

(3)重復開始及結束動作

注意事項:可依身高調整背墊位置/阻力大小共6段調整

## 運動訓練的肌肉

(2)結束動作

Name of equipment: Leg Extension (CLE500)

Demonstration (1) Starting Position (2) Ending Position (3) Repeat action 1 and 2

Note: Adjustable seat for user's height, Hydraulic cylinder provides 6x levels of resistance