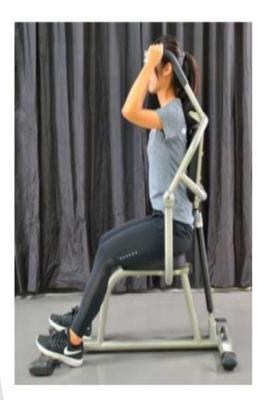

# 器材名稱:腹部兩側訓練機(CE0200)

#### 動作示範

(1)開始動作

(3)重復開始及結束動作

注意事項:阻力大小共6段調整

運動訓練的肌肉

(2)結束動作

Name of equipment: Side Bending (CEO200)

Demonstration: (1) Starting Position (2) Ending Position (3) Repeat Action 1 and 2

Note: Hydraulic cylinders provide 6x levels of resistance

器材名稱:胸部前推訓練機(CBP300)

動作示範

(1)開始動作

(2)結束動作

Name of equipment: Chest Press (CBP300)

Demonstration (1) Starting Position (2) Ending Position (3) Repeat action 1 and 2