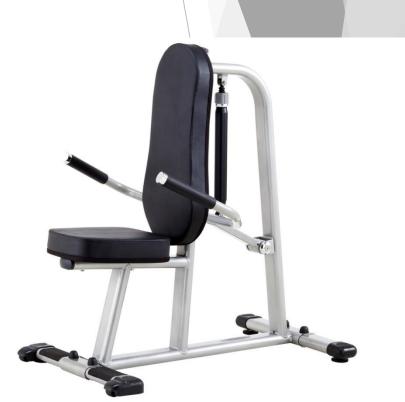

Note: Hydraulic cylinder provides 6x levels of resistance

Target Muscle Groups

(3)重復開始及結束動作注意事項:阻力大小共6段調整運動訓練的肌肉

器材名稱:肱二頭訓練機(CBC400)

動作示範

(1)開始動作

(3)重復開始及結束動作

注意事項:可依身高調整坐墊高低/阻力大小共6段調整

運動訓練的肌肉

(2)結束動作

Name of equipment: Biceps Curl (CBC400)

Demonstration (1) Starting Position (2) Ending Position (3) Repeat Action 1 and 2

Note: Adjustable seat for user's height, Hydraulic cylinder provides 6x levels of resistance