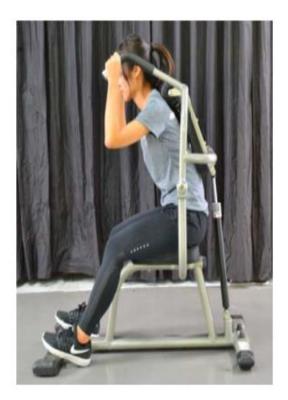

# 器材名稱:腹部兩側訓練機(CE0200)

#### 動作示範

(1)開始動作

(3)重復開始及結束動作

注意事項:阻力大小共6段調整

運動訓練的肌肉

(2)結束動作

Name of equipment: Side Bending (CEO200)

Demonstration: (1) Starting Position (2) Ending Position (3) Repeat Action 1 and 2

Note: Hydraulic cylinders provide 6x levels of resistance

器材名稱:胸部前推訓練機(CBP300)

動作示範

(1)開始動作

(2)結束動作

Name of equipment: Chest Press (CBP300)

Demonstration (1) Starting Position (2) Ending Position (3) Repeat action 1 and 2