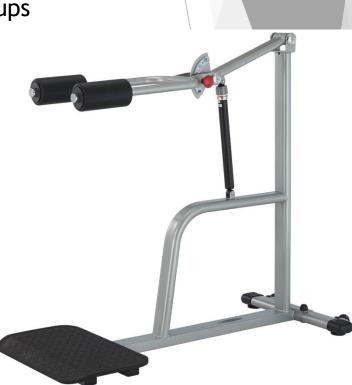

Target Muscle Groups

(3)重復開始及結束動作

注意事項:阻力大小共6段調整

運動訓練的肌肉

器材名稱:大腿蹲舉訓練機(CSQ1200)

動作示範

(1)開始動作

(3)重復開始及結束動作

注意事項:阻力大小共6段調整/身高高度可5段調整

運動訓練的肌肉

(2)結束動作

Name of equipment: Squat (CSQ1200)

Demonstration (1) Starting Position (2) Ending Position (3) Repeat action 1 and 2

Note: Hydraulic cylinder provides 6x levels of resistance/ 5 levels of height adjustment by machine pivot axis