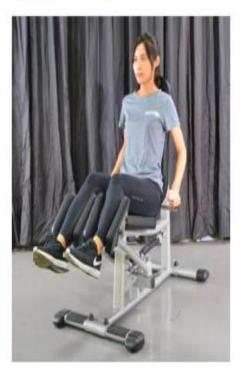

器材名稱:腿部前抬訓練機(CLE500)

動作示範

(1)開始動作

(3)重復開始及結束動作

注意事項:可依身高調整背墊位置/阻力大小共6段調整

## 運動訓練的肌肉

(2)結束動作

Name of equipment: Leg Extension (CLE500)

Demonstration (1) Starting Position (2) Ending Position (3) Repeat action 1 and 2

Note: Adjustable seat for user's height, Hydraulic cylinder provides 6x levels of resistance