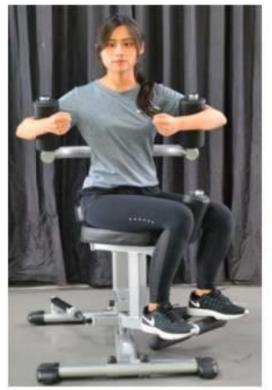

# 器材名稱:腹部兩側訓練機(CE0200)

#### 動作示範

(1)開始動作

(3)重復開始及結束動作

注意事項:阻力大小共6段調整

運動訓練的肌肉

(2)結束動作

Name of equipment: Side Bending (CEO200)

Demonstration: (1) Starting Position (2) Ending Position (3) Repeat Action 1 and 2

Note: Hydraulic cylinders provide 6x levels of resistance

器材名稱:胸部前推訓練機(CBP300)

動作示範

(1)開始動作

(2)結束動作

Name of equipment: Chest Press (CBP300)

Demonstration (1) Starting Position (2) Ending Position (3) Repeat action 1 and 2