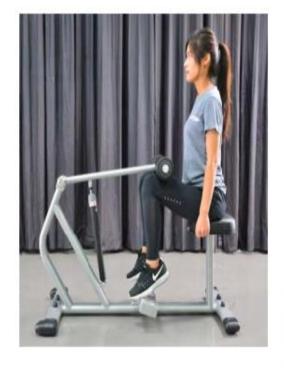

Target Muscle Groups

(3)重復開始及結束動作

注意事項:阻力大小共6段調整

運動訓練的肌肉

器材名稱:大腿蹲舉訓練機(CSQ1200)

動作示範

(1)開始動作

(3)重復開始及結束動作

注意事項:阻力大小共6段調整/身高高度可5段調整

運動訓練的肌肉

(2)結束動作

Name of equipment: Squat (CSQ1200)

Demonstration (1) Starting Position (2) Ending Position (3) Repeat action 1 and 2

Note: Hydraulic cylinder provides 6x levels of resistance/ 5 levels of height adjustment by machine pivot axis