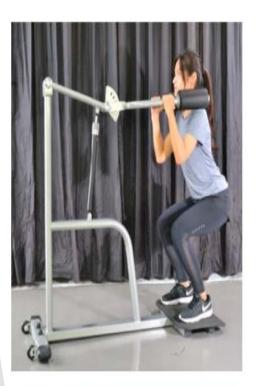

Target Muscle Groups

(3)重復開始及結束動作

注意事項:阻力大小共6段調整

運動訓練的肌肉

器材名稱:大腿蹲舉訓練機(CSQ1200)

動作示範

(1)開始動作

(3)重復開始及結束動作

注意事項:阻力大小共6段調整/身高高度可5段調整

運動訓練的肌肉

(2)結束動作

Name of equipment: Squat (CSQ1200)

Demonstration (1) Starting Position (2) Ending Position (3) Repeat action 1 and 2

Note: Hydraulic cylinder provides 6x levels of resistance/ 5 levels of height adjustment by machine pivot axis