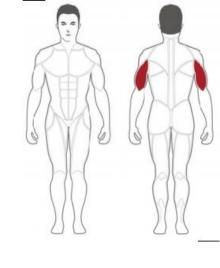

Note: Hydraulic cylinder provides 6x levels of resistance

Target Muscle Groups

(3)重復開始及結束動作注意事項:阻力大小共6段調整運動訓練的肌肉

器材名稱:肱二頭訓練機(CBC400)

動作示範

(1)開始動作

(3)重復開始及結束動作

注意事項:可依身高調整坐墊高低/阻力大小共6段調整

運動訓練的肌肉

(2)結束動作

Name of equipment: Biceps Curl (CBC400)

Demonstration (1) Starting Position (2) Ending Position (3) Repeat Action 1 and 2

Note: Adjustable seat for user's height, Hydraulic cylinder provides 6x levels of resistance