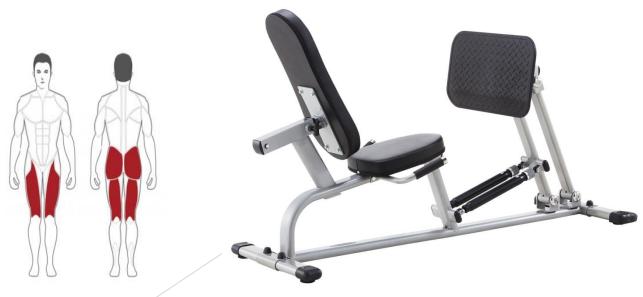

器材名稱:腿部推蹬訓練機(CLP600)

動作示範

(1)開始動作

(2)結束動作

(3)重復開始及結束動作

注意事項:可依腿長調整背墊位置/阻力大小共6段調整

運動訓練的肌肉

Name of equipment: Leg Extension (CLE500)

Demonstration (1) Starting Position (2) Ending Position (3) Repeat action 1 and 2

Note: adjustable back for leg length, hydraulic cylinders provide 6x levels of resistance

器材名稱:肱三頭訓練機(CAC700)