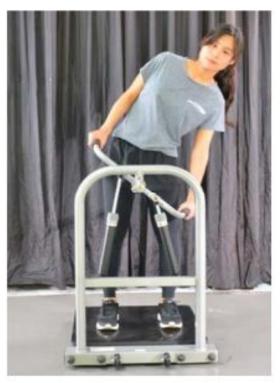

# 器材名稱:腹部兩側訓練機(CE0200)

#### 動作示範

(1)開始動作

(3)重復開始及結束動作

注意事項:阻力大小共6段調整

運動訓練的肌肉

(2)結束動作

Name of equipment: Side Bending (CEO200)

Demonstration: (1) Starting Position (2) Ending Position (3) Repeat Action 1 and 2

Note: Hydraulic cylinders provide 6x levels of resistance

器材名稱:胸部前推訓練機(CBP300)

動作示範

(1)開始動作

(2)結束動作

Name of equipment: Chest Press (CBP300)

Demonstration (1) Starting Position (2) Ending Position (3) Repeat action 1 and 2