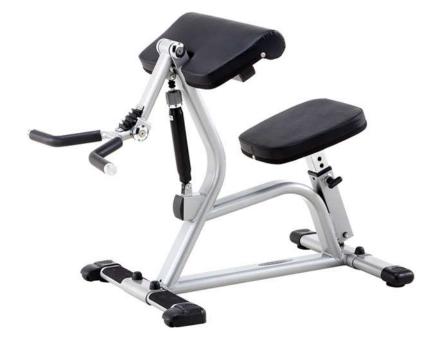

Note: Hydraulic cylinder provides 6x levels of resistance

Target Muscle Groups

(3)重復開始及結束動作注意事項:阻力大小共6段調整運動訓練的肌肉

器材名稱:肱二頭訓練機(CBC400)

動作示範

(1)開始動作

(3)重復開始及結束動作

注意事項:可依身高調整坐墊高低/阻力大小共6段調整

運動訓練的肌肉

(2)結束動作

Name of equipment: Biceps Curl (CBC400)

Demonstration (1) Starting Position (2) Ending Position (3) Repeat Action 1 and 2

Note: Adjustable seat for user's height, Hydraulic cylinder provides 6x levels of resistance