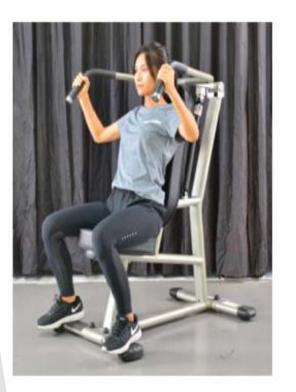

#### 動作示範

(1)開始動作

(3)重復開始及結束動作

注意事項:阻力大小共6段調整

運動訓練的肌肉

(2)結束動作

Name of equipment: Dip (CAC700)

Demonstration (1) Starting Position (2) Ending Position (3) Repeat Action 1 and 2