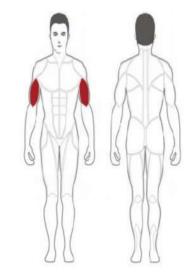

Note: Hydraulic cylinder provides 6x levels of resistance

Target Muscle Groups

(3)重復開始及結束動作注意事項:阻力大小共6段調整運動訓練的肌肉

器材名稱:肱二頭訓練機(CBC400)

動作示範

(1)開始動作

(3)重復開始及結束動作

注意事項:可依身高調整坐墊高低/阻力大小共6段調整

運動訓練的肌肉

(2)結束動作

Name of equipment: Biceps Curl (CBC400)

Demonstration (1) Starting Position (2) Ending Position (3) Repeat Action 1 and 2

Note: Adjustable seat for user's height, Hydraulic cylinder provides 6x levels of resistance