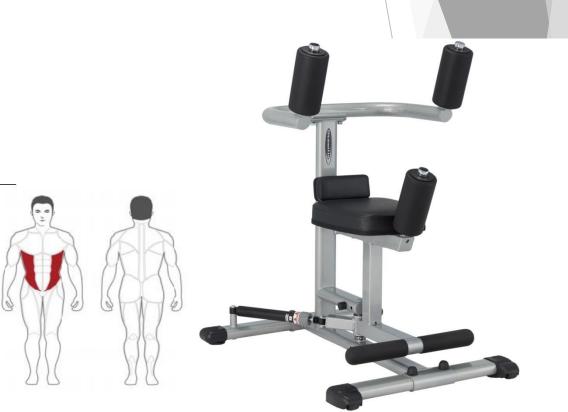

# 器材名稱:腹部兩側訓練機(CE0200)

#### 動作示範

(1)開始動作

(3)重復開始及結束動作

注意事項:阻力大小共6段調整

運動訓練的肌肉

(2)結束動作

Name of equipment: Side Bending (CEO200)

Demonstration: (1) Starting Position (2) Ending Position (3) Repeat Action 1 and 2

Note: Hydraulic cylinders provide 6x levels of resistance

器材名稱:胸部前推訓練機(CBP300)

動作示範

(1)開始動作

(2)結束動作

Name of equipment: Chest Press (CBP300)

Demonstration (1) Starting Position (2) Ending Position (3) Repeat action 1 and 2