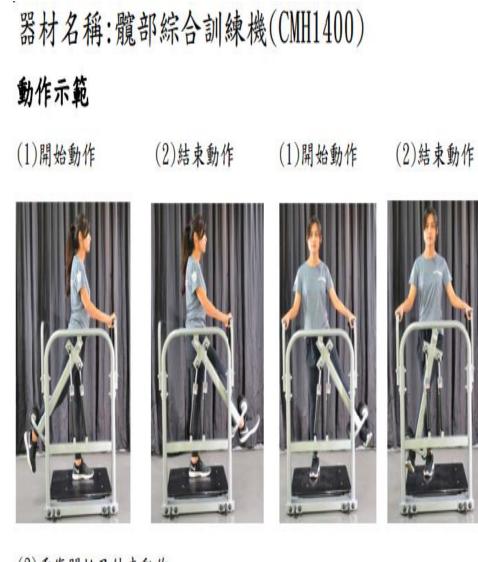

Target Muscle Groups

注意事項:阻力大小共6段調整

(3)重復開始及結束動作

運動訓練的肌肉

(3)重復開始及結束動作

注意事項:阻力大小共6段調整

運動訓練的肌肉

Name of equipment: Multi Hip (CMH1400)

Demonstration (1) Starting Position (2) Ending Position (3) Repeat action 1 and 2

Note: Hydraulic cylinders provide 6x levels of resistance

器材名稱:腰部側旋訓練機(CRT1500) Name of equipment: Rotary Torso (CRT1500)