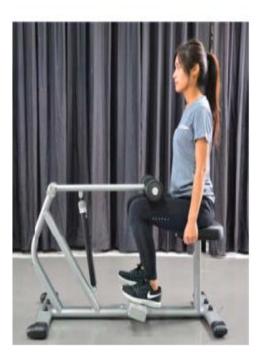

Target Muscle Groups

(3)重復開始及結束動作

注意事項:阻力大小共6段調整

運動訓練的肌肉

器材名稱:大腿蹲舉訓練機(CSQ1200)

動作示範

(1)開始動作

(3)重復開始及結束動作

注意事項:阻力大小共6段調整/身高高度可5段調整

運動訓練的肌肉

(2)結束動作

Name of equipment: Squat (CSQ1200)

Demonstration (1) Starting Position (2) Ending Position (3) Repeat action 1 and 2

Note: Hydraulic cylinder provides 6x levels of resistance/ 5 levels of height adjustment by machine pivot axis