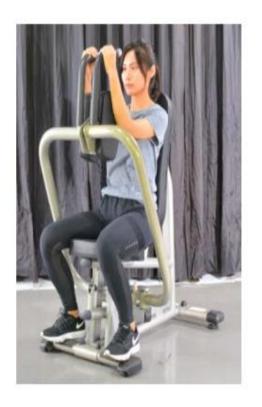

Note: Hydraulic cylinder provides 6x levels of resistance

Target Muscle Groups

(3)重復開始及結束動作注意事項:阻力大小共6段調整運動訓練的肌肉

器材名稱:肱二頭訓練機(CBC400)

動作示範

(1)開始動作

(3)重復開始及結束動作

注意事項:可依身高調整坐墊高低/阻力大小共6段調整

運動訓練的肌肉

(2)結束動作

Name of equipment: Biceps Curl (CBC400)

Demonstration (1) Starting Position (2) Ending Position (3) Repeat Action 1 and 2

Note: Adjustable seat for user's height, Hydraulic cylinder provides 6x levels of resistance