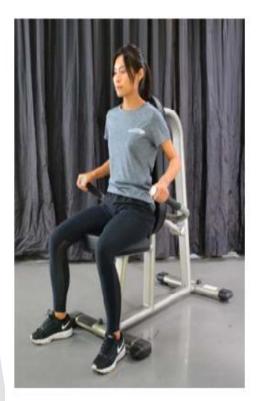

Note: Hydraulic cylinder provides 6x levels of resistance

Target Muscle Groups

(3)重復開始及結束動作注意事項:阻力大小共6段調整運動訓練的肌肉

器材名稱:肱二頭訓練機(CBC400)

動作示範

(1)開始動作

(3)重復開始及結束動作

注意事項:可依身高調整坐墊高低/阻力大小共6段調整

運動訓練的肌肉

(2)結束動作

Name of equipment: Biceps Curl (CBC400)

Demonstration (1) Starting Position (2) Ending Position (3) Repeat Action 1 and 2

Note: Adjustable seat for user's height, Hydraulic cylinder provides 6x levels of resistance