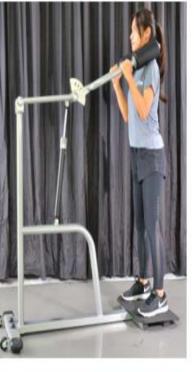

Target Muscle Groups

(3)重復開始及結束動作

注意事項:阻力大小共6段調整

運動訓練的肌肉

器材名稱:大腿蹲舉訓練機(CSQ1200)

動作示範

(1)開始動作

(3)重復開始及結束動作

注意事項:阻力大小共6段調整/身高高度可5段調整

運動訓練的肌肉

(2)結束動作

Name of equipment: Squat (CSQ1200)

Demonstration (1) Starting Position (2) Ending Position (3) Repeat action 1 and 2

Note: Hydraulic cylinder provides 6x levels of resistance/ 5 levels of height adjustment by machine pivot axis