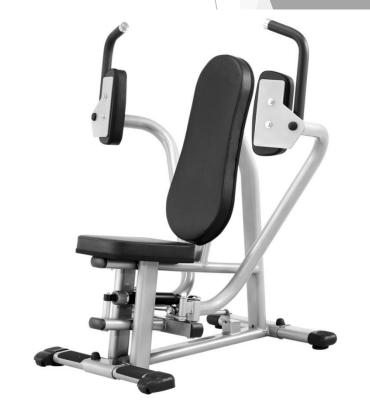

#### 動作示範

(1)開始動作

(3)重復開始及結束動作

注意事項:阻力大小共6段調整

運動訓練的肌肉

(2)結束動作

Name of equipment: Dip (CAC700)

Demonstration (1) Starting Position (2) Ending Position (3) Repeat Action 1 and 2