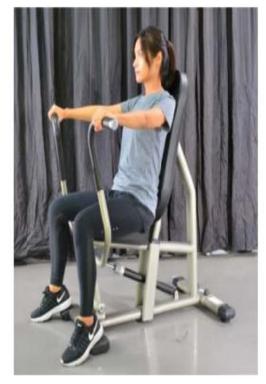

Note: Hydraulic cylinder provides 6x levels of resistance

Target Muscle Groups

(3)重復開始及結束動作注意事項:阻力大小共6段調整運動訓練的肌肉

器材名稱:肱二頭訓練機(CBC400)

動作示範

(1)開始動作

(3)重復開始及結束動作

注意事項:可依身高調整坐墊高低/阻力大小共6段調整

運動訓練的肌肉

(2)結束動作

Name of equipment: Biceps Curl (CBC400)

Demonstration (1) Starting Position (2) Ending Position (3) Repeat Action 1 and 2

Note: Adjustable seat for user's height, Hydraulic cylinder provides 6x levels of resistance