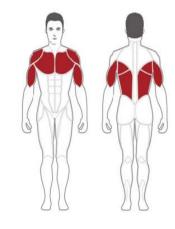

Note: Hydraulic cylinder provides 6x levels of resistance

Target Muscle Groups

(3)重復開始及結束動作注意事項:阻力大小共6段調整運動訓練的肌肉

器材名稱:肱二頭訓練機(CBC400)

動作示範

(1)開始動作

(3)重復開始及結束動作

注意事項:可依身高調整坐墊高低/阻力大小共6段調整

運動訓練的肌肉

(2)結束動作

Name of equipment: Biceps Curl (CBC400)

Demonstration (1) Starting Position (2) Ending Position (3) Repeat Action 1 and 2

Note: Adjustable seat for user's height, Hydraulic cylinder provides 6x levels of resistance