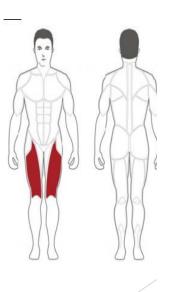

## 運動訓練的肌肉

(2)結束動作

Name of equipment: Leg Extension (CLE500)

Demonstration (1) Starting Position (2) Ending Position (3) Repeat action 1 and 2

Note: Adjustable seat for user's height, Hydraulic cylinder provides 6x levels of resistance