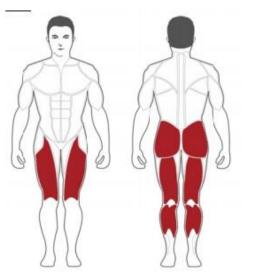

Target Muscle Groups

(3)重復開始及結束動作

注意事項:阻力大小共6段調整

運動訓練的肌肉

器材名稱:大腿蹲舉訓練機(CSQ1200)

動作示範

(1)開始動作

(3)重復開始及結束動作

注意事項:阻力大小共6段調整/身高高度可5段調整

運動訓練的肌肉

(2)結束動作

Name of equipment: Squat (CSQ1200)

Demonstration (1) Starting Position (2) Ending Position (3) Repeat action 1 and 2

Note: Hydraulic cylinder provides 6x levels of resistance/ 5 levels of height adjustment by machine pivot axis