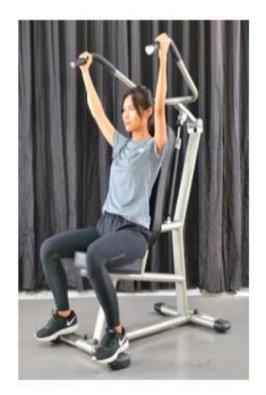

#### 動作示範

(1)開始動作

(3)重復開始及結束動作

注意事項:阻力大小共6段調整

運動訓練的肌肉

(2)結束動作

Name of equipment: Dip (CAC700)

Demonstration (1) Starting Position (2) Ending Position (3) Repeat Action 1 and 2