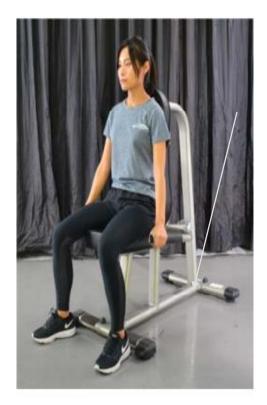

Note: Hydraulic cylinder provides 6x levels of resistance

Target Muscle Groups

(3)重復開始及結束動作注意事項:阻力大小共6段調整運動訓練的肌肉

器材名稱:肱二頭訓練機(CBC400)

動作示範

(1)開始動作

(3)重復開始及結束動作

注意事項:可依身高調整坐墊高低/阻力大小共6段調整

運動訓練的肌肉

(2)結束動作

Name of equipment: Biceps Curl (CBC400)

Demonstration (1) Starting Position (2) Ending Position (3) Repeat Action 1 and 2

Note: Adjustable seat for user's height, Hydraulic cylinder provides 6x levels of resistance