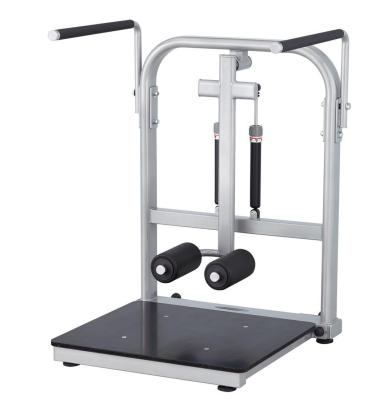

Target Muscle Groups

注意事項:阻力大小共6段調整

(3)重復開始及結束動作

運動訓練的肌肉

(3)重復開始及結束動作

注意事項:阻力大小共6段調整

運動訓練的肌肉

Name of equipment: Multi Hip (CMH1400)

Demonstration (1) Starting Position (2) Ending Position (3) Repeat action 1 and 2

Note: Hydraulic cylinders provide 6x levels of resistance

器材名稱:腰部側旋訓練機(CRT1500) Name of equipment: Rotary Torso (CRT1500)