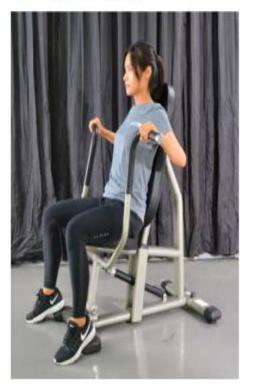

Note: Hydraulic cylinder provides 6x levels of resistance

Target Muscle Groups

(3)重復開始及結束動作注意事項:阻力大小共6段調整運動訓練的肌肉

器材名稱:肱二頭訓練機(CBC400)

動作示範

(1)開始動作

(3)重復開始及結束動作

注意事項:可依身高調整坐墊高低/阻力大小共6段調整

運動訓練的肌肉

(2)結束動作

Name of equipment: Biceps Curl (CBC400)

Demonstration (1) Starting Position (2) Ending Position (3) Repeat Action 1 and 2

Note: Adjustable seat for user's height, Hydraulic cylinder provides 6x levels of resistance