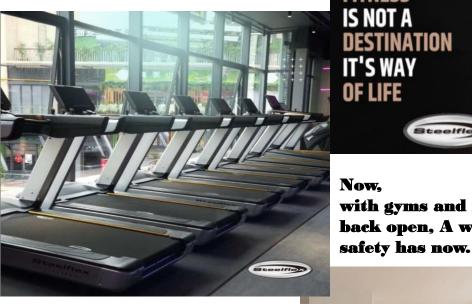

Rise and Shine with a workout on the PT20 treadmill

Freedom of movement is what the Steelflex Club gives. CLPR 380 & MG3000 GYM

Now, with gyms and fitness centers back open, A workplace

You never know what gifts will be given this year. New Elliptical PE-10 & E65 for all to enjoy