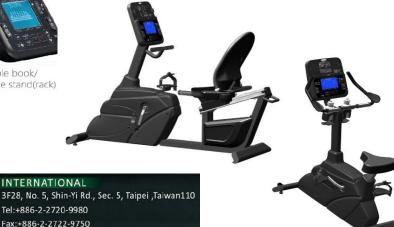

It's our job to be helpful, Staying healthy, keeping FIT

Shop our best gym spinning bikes from brands like **FITNEX X-50** 

Display windows : 7.5" Backlight LCD

Coonsole feedback:

Distance / Level , Speed , Time, Calories, Heart Rate Prorgram : MANUAL , AT BURN, Weight Loss, NTERVAL

Rolling, GOAL\*3, HRC\*3, CARDIO

H.R. Contact

E-mail:joong@ms13.hinet.net http://www.steelflexfitness.com

Available for manual tension.

Fline X 50

Get fit and stay fit with our affordable, lightcommercial grade **Fitnex B65 & R65** exercise bike.