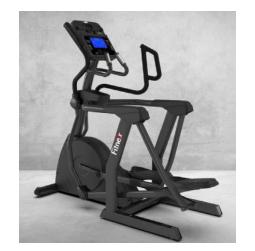

GETTING BACK INTO THE GYM

The **Fitnex** <u>T650</u> Treadmill is a treadmill built to fit the needs of even the most extreme workout. With additional features like a two speed adjustable fan, left and right cup holders, an adjustable book/magazine rack, a 7.5 LCD monitor, USB charging port, built in speakers and SDS cushioning system with 8 cushions.