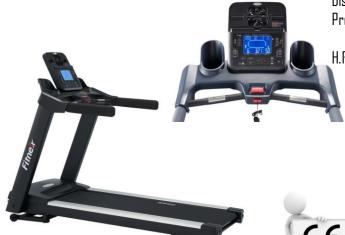

GETTING BACK INTO THE GYM

The **Fitnex** <u>T650</u> Treadmill is a treadmill built to fit the needs of even the most extreme workout. With additional features like a two speed adjustable fan, left and right cup holders, an adjustable book/magazine rack, a 7.5 LCD monitor, USB charging port, built in speakers and SDS cushioning system with 8 cushions.