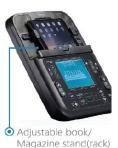

GETTING BACK INTO THE GYM

The **Fitnex** <u>T650</u> Treadmill is a treadmill built to fit the needs of even the most extreme workout. With additional features like a two speed adjustable fan, left and right cup holders, an adjustable book/magazine rack, a 7.5 LCD monitor, USB charging port, built in speakers and SDS cushioning system with 8 cushions.