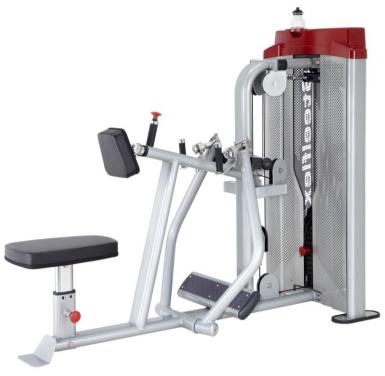

## **HRM1700**

## **Seated Row Machine**

## **HOPE** series

- The HOPE series focus on "modeling innovation and zero-load work", The cable driving concept, unique creation of 360 degree rotary design help user to adjust position naturally and smoothly without any extra returned force. The curved shield is made of metal material and utilizing LASER cutting technology, shows the sense of beauty and perfect combine with Power and Beauty.
- Convenient storage slot for music player or personal items.
- Water bottle holder within easy reach to keep users well hydrated.