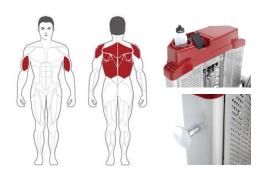

## **SPECIFICATIONS**

- A. Model: HRM1700 Seated Row Machine
- B. Target Muscle: Latissimus Dorsi, Trapezius (Middle & Lower), Teres Major & Minor, Infraspinatus, Erector Spinae, Rear Deltoids, Biceps Brachii muscle
- C. Mainframe: 13 Gauge 1.968"x3.937" Low Carbon Steel oval tubing(50x100x2T)
- D. Upholstery (B/R): Durable double stitched upholstery (ergonomic design)
- E. Frame Finish: Two-coat powder process
- F. Seat: Adjustable with pneumatic cylinder
- G. Cable: 7x19 stainless steel ,tensile strength of more than 2425 lbs (1100kg)
- H. Shroud: 1.5T delicate safety cover
- I. Product Weight: 495 lbs / 225 kg
- J. Dimension: 74" L x 29" W x 54" H (184 cm x 74 cm x 137.5 cm)
- K. Packing: 4 Cartons, 53.8 Cubic Feet
- L. Weight Stack: High-quality weight plates for smooth and durable operation.