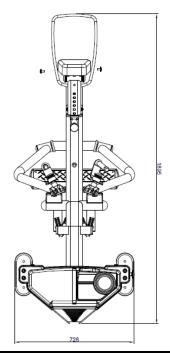

## **SPECIFICATIONS**

- A. Model: HRM1700 Seated Row Machine
- B. Target Muscle: Latissimus Dorsi, Trapezius (Middle & Lower), Teres Major & Minor, Infraspinatus, Erector Spinae, Rear Deltoids, Biceps Brachii muscle
- C. Mainframe: 13 Gauge 1.968"x3.937" Low Carbon Steel oval tubing(50x100x2T)
- D. Upholstery (B/R): Durable double stitched upholstery (ergonomic design)
- E. Frame Finish: Two-coat powder process
- F. Seat: Adjustable with pneumatic cylinder
- G. Cable: 7x19 stainless steel ,tensile strength of more than 2425 lbs (1100kg)
- H. Shroud: 1.5T delicate safety cover
- I. Product Weight: 495 lbs / 225 kg
- J. Dimension: 74" L x 29" W x 54" H (184 cm x 74 cm x 137.5 cm)
- K. Packing: 4 Cartons, 53.8 Cubic Feet
- L. Weight Stack: High-quality weight plates for smooth and durable operation.