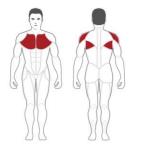

## **HPD700** Pec / Rear Deltoid Machine

HOPE series focus on Modeling Innovation, Zero-Load Work and lower-profile tower.

High tensile strength of cable driving concept, unique creation of 360 degree rotary design help user to adjust position naturally and smoothly without any extra returned force.

Water bottle holder within easy reach to keep users well hydrated.

Red

Demonstration in Youtube

| Target Muscle            | Pectoralis Major, Deltoid, Rhomboideus                                                                |
|--------------------------|-------------------------------------------------------------------------------------------------------|
| Mainframe                | 11 Heavy Gauge 1.968"x3.937" (50x100x3T) Low Carbon Steel Oval Tubing                                 |
| Upholstery               | Ergonomic design of CGPC 2" high density foam with PVC cold latex leather and durable double stitched |
| Frame Finish             | Two-coat powder process, electrostatically applied powder coat finish, metallic silver                |
| Seat                     | Adjustable with pneumatic cylinder                                                                    |
| Cable                    | 7×19 stainless steel, tensile strength of more than 2090 lbs (950kg)                                  |
| Shroud                   | 1.5T delicate safety cover                                                                            |
| Product Weight           | 499 lbs / 227 kg                                                                                      |
| Dimension                | 61" L x 51.5" W x 78" H (156 cm x 131 cm x 197.5 cm)                                                  |
| Packing                  | 3 Cartons, 44 Cubic Feet                                                                              |
| Weight Stack             | High-quality steel weight plates for smooth and durable operation                                     |
| Standard<br>Weight Stack | 210 lbs / 100kg ( SSP10 × 20 pcs +10 lbs top plate )<br>Optional: 310 lbs / 410 lbs                   |