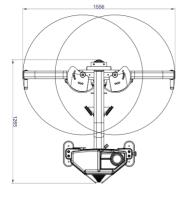

Water bottle holder within easy reach to keep users well hydrated.

Red

Demonstration in Youtube

| Target Muscle            | Pectoralis Major, Deltoid, Rhomboideus                                                                |
|--------------------------|-------------------------------------------------------------------------------------------------------|
| Mainframe                | 11 Heavy Gauge 1.968"x3.937" (50x100x3T) Low Carbon Steel Oval Tubing                                 |
| Upholstery               | Ergonomic design of CGPC 2" high density foam with PVC cold latex leather and durable double stitched |
| Frame Finish             | Two-coat powder process, electrostatically applied powder coat finish, metallic silver                |
| Seat                     | Adjustable with pneumatic cylinder                                                                    |
| Cable                    | 7×19 stainless steel, tensile strength of more than 2090 lbs (950kg)                                  |
| Shroud                   | 1.5T delicate safety cover                                                                            |
| Product Weight           | 499 lbs / 227 kg                                                                                      |
| Dimension                | 61" L x 51.5" W x 78" H (156 cm x 131 cm x 197.5 cm)                                                  |
| Packing                  | 3 Cartons, 44 Cubic Feet                                                                              |
| Weight Stack             | High-quality steel weight plates for smooth and durable operation                                     |
| Standard<br>Weight Stack | 210 lbs / 100kg ( SSP10 × 20 pcs +10 lbs top plate )<br>Optional: 310 lbs / 410 lbs                   |