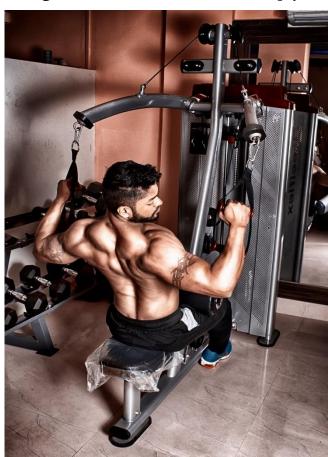

## Straight Arm Lat Pull Down

The HOPE series focus on "modeling innovation and zero-load work". The cable driving concept, unique 360 degree rotary design also helps the user adjust their position naturally and smoothly without any extra returned force. The curved shield is made of metal material utilizing LASER cutting state of the art technology. Some of the standard features to this range include low profile tower, ergonomically designed high density seat and back pads, ergonomic non-slip grips, towel racks, drinks and personal items storage slots. The HOPE series is simply a step above.