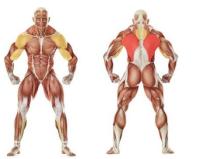

HLM 300



**HOPE Series** 

## Straight Arm Lat Pull Down

The HOPE series focus on "modeling innovation and zero-load work". The cable driving concept, unique 360 degree rotary design also helps the user adjust their position naturally and smoothly without any extra returned force. The curved shield is made of metal material utilizing LASER cutting state of the art technology. Some of the standard features to this range include low profile tower, ergonomically designed high density seat and back pads, ergonomic non-slip grips, towel racks, drinks and personal items storage slots. The HOPE series is simply a step above.





Muscle group





## INTERNATIONAL 3F28, No. 5, Shin-Yi Rd., Sec. 5, Taipei ,Taiwan110 Tel:+886-2-2720-9980 Fax:+886-2-2722-9750 E-mail:joong@ms13.hinet.net http://www.steelflexfitness.com

| Specifications           |                                                            |
|--------------------------|------------------------------------------------------------|
| Construction             | Heavy Gauge Oval tube construction electrowelded           |
| Finish                   | Electrostatic applied powder coat process (Double coating) |
| Instructional<br>Placard | Included                                                   |
| Upholstery               | High Density form with double stitched latex leather cover |
| Drive System             | Carbon steel cables with tensile strength exceeding 950