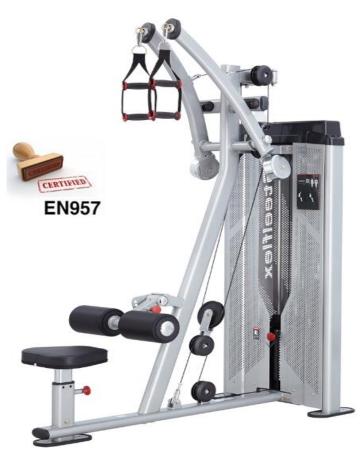

HLM 300

**HOPE Series** 

## Straight Arm Lat Pull Down

The HOPE series focus on "modeling innovation and zero-load work". The cable driving concept, unique 360 degree rotary design also helps the user adjust their position naturally and smoothly without any extra returned force. The curved shield is made of metal material utilizing LASER cutting state of the art technology. Some of the standard features to this range include low profile tower, ergonomically designed high density seat and back pads, ergonomic non-slip grips, towel racks, drinks and personal items storage slots. The HOPE series is simply a step above.

## INTERNATIONAL 3F28, No. 5, Shin-Yi Rd., Sec. 5, Taipei ,Taiwan110 Tel:+886-2-2720-9980 Fax:+886-2-2722-9750 E-mail:joong@ms13.hinet.net http://www.steelflexfitness.com

| Specifications           |                                                            |
|--------------------------|------------------------------------------------------------|
| Construction             | Heavy Gauge Oval tube construction electrowelded           |
| Finish                   | Electrostatic applied powder coat process (Double coating) |
| Instructional<br>Placard | Included                                                   |
| Upholstery               | High Density form with double stitched latex leather cover |
| Drive System             | Carbon steel cables with tensile strength exceeding 950kg  |
| Product Size             | 169 x 75 x 217 cm                                          |
| Weight of Product        | 142 kg (excluding weight stack)                            |
| Weight Stack             | 95kg/210lbs (20 x 10lbs plate, 10lbs top plate)            |