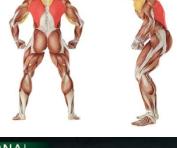

HLM 300



**HOPE Series** 

## Straight Arm Lat Pull Down

The HOPE series focus on "modeling innovation and zero-load work". The cable driving concept, unique 360 degree rotary design also helps the user adjust their position naturally and smoothly without any extra returned force. The curved shield is made of metal material utilizing LASER cutting state of the art technology. Some of the standard features to this range include low profile tower, ergonomically designed high density seat and back pads, ergonomic non-slip grips, towel racks, drinks and personal items storage slots. The HOPE series is simply a step above.





Muscle group





## INTERNATIONAL 3F28, No. 5, Shin-Yi Rd., Sec. 5, Taipei ,Taiwan110 Tel:+886-2-2720-9980 Fax:+886-2-2722-9750 E-mail:joong@ms13.hinet.net http://www.steelflexfitness.com

| Specifications           |                                                            |
|--------------------------|------------------------------------------------------------|
| Construction             | Heavy Gauge Oval tube construction electrowelded           |
| Finish                   | Electrostatic applied powder coat process (Double coating) |
| Instructional<br>Placard | Included                                                   |
| Upholstery               | High Density form with double stitched latex leather cover |
| Drive System             | Carbon steel cables with tensile strength exceeding 950kg