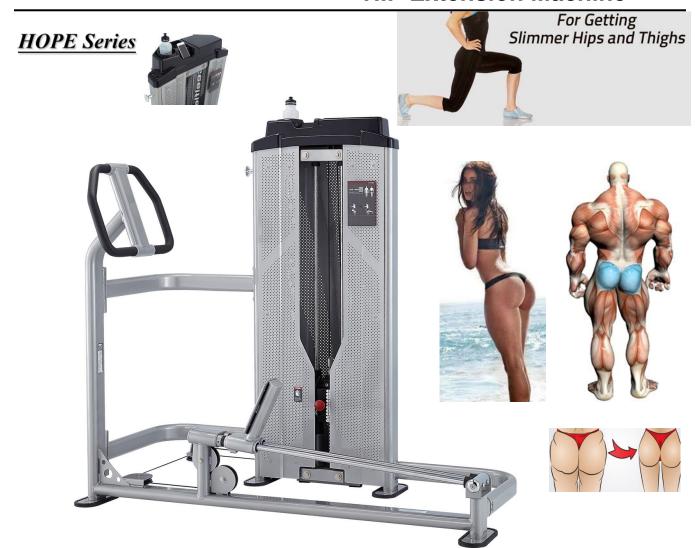

## **HHE-1900**

## **HIP Extension Machine**

Mainframe : 11 Heavy Gauge 1.968  $\prime\prime$   $\times$ 3.937  $\prime\prime$  (50 $\times$ 100 $\times$ 3T) Low Carbon Steel Oval Tubing. Frame Finish : Two-coat powder process, electrostatically applied powder coat finish, metallic silver Instructional Placard : Included

Upholstery : CGPC 2" high density foam with PVC skin and durable double stitched upholstery

Handgrips : Dipped PVC Handle

Driving System : Cable

Cables :  $7 \times 19$  stainless steel , tensile strength of more than 2090 lbs (950kg)

Shroud : 1.5T delicate carbon steel safety cover

Weight Stack : High-quality weight plates for smooth and durable operation

Standard Weight Stack: 110 lbs / 50kg (SSP10 lbsx10 pcs +10 lbs top plate)

Product Weight : 439lbs / 199 kg

Dimensions(LxWxH) :  $180 \times 121 \times 167.5$  cm /  $71 \text{ "} \times 48 \text{ "} \times 66 \text{ "}$ 