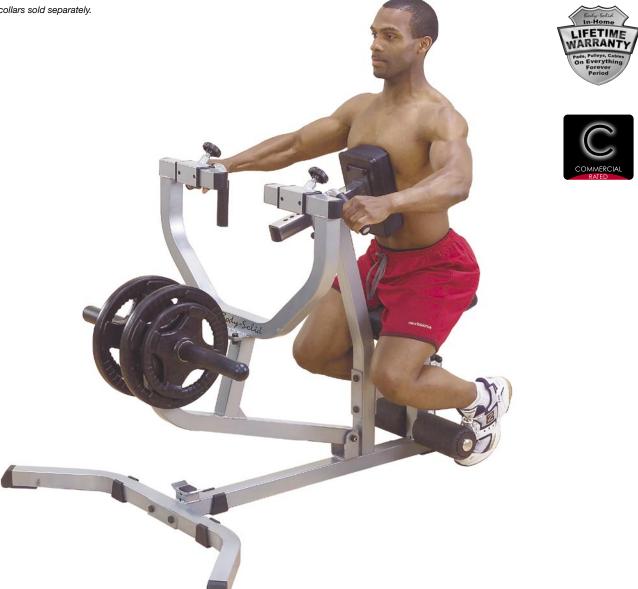

## GSRM40 Seated Row Machine

This is the tool of the trade for building depth in the middle back and training the hard to reach lower lats. Our uniquely designed Seated Row Machine is fully adjustable to fit all size users. The extra-thick DuraFirm<sup>™</sup> seat and chest pads position you for maximum pre-stretch which is crucial for deep muscle penetration an full range-of-motion. Four-way hand grips widen or narrow to target resistance to the middle back resulting in accelerated muscle gains.

## **Special Features**

- · Lifetime warranty
- DuraFirm<sup>™</sup> chest and seat pads
- · Easy access plate load system
- · Oil-Lite bronze bushings at all pivot points
- · Extra-thick foam padded foot braces
- · Ideal for home and commercial use