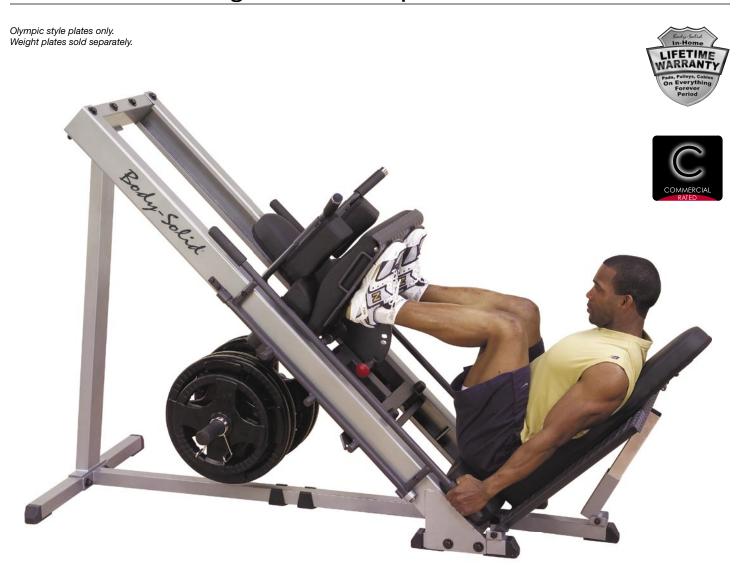

## GLPH1100 Leg Press Hack Squat Machine

Body-Solid engineers knew that the best way to build an explosive lower body, and stay that way, would be to make your workouts incredibly powerful, comfortable and safe. As you work your quads, glutes, and calves, the engineered smoothness of the Leg Press/Hack Squat Machine spares your bones and joints. Three lockout positions are under the user's control throughout the exercises and provide user safety and the option of different start/stop positions.

## Special Features

- · Lifetime warranty
- Quad track roller system operates smoothly and distributes weight evenly
- Both back pads utilize a quick flip-and-lock mechanism
- · Extra-heavy gauge Diamond Plate foot platforms for both Leg Press and Hack Squat positions.
- · Easy-access under-carriage plate load system.
- Extra heavy duty 2"x4" 11-gauge steel mainframe minimizes torsional flex