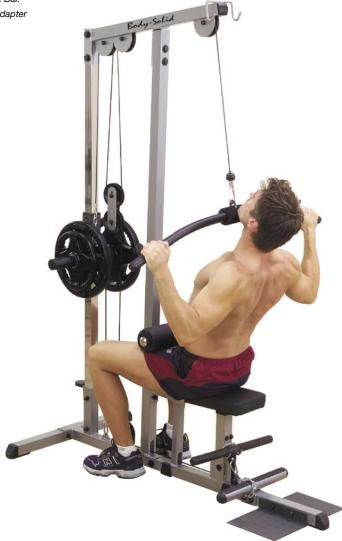

## GLM83 Plate Loaded Lat Machine

Finish your lat workout, let go of the 48" lat bar and grab the 20" seated row bar on the low pulley and continue working out. Features included patented nylon bushings to provide supersmooth movements. Pop pin adjustments, foam rollers and bar holders for high and low pulleys add order and convenience to your workout. A seated row foot brace and diamond plate stabilizers add extra balance and security to the best lat machine on the market today.

## Special Features

- · Lifetime warranty
- "No-Cable-Change Technology" makes transitions between high and low pulley exercises effortless
- · Thick, comfortable DuraFirm™ seat pad
- Patented nylon bushings provide smooth weight carriage travel
- Comfortable, multi-position 8" foam rollers lock you in position for high pulley lat work
- · Seated Row Foot Brace for low pulley lat work