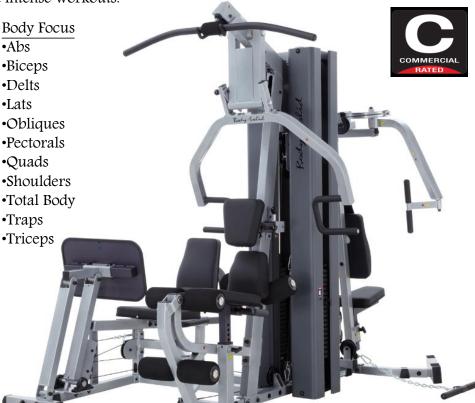

## EXM3000LPS Selectorized Multi-Station Gym

If maximum strength and a weight room full of workout options is what you want in a minimum amount of space, then try the EXM3000LPS on for size. This multi-station workhorse provides health club quality strength training for up to three people simultaneously.

The EXM3000LPS features a multi-function Press Arm Station for bench press, incline press, shoulder press and chest supported mid-row exercises. The fully-adjustable Perfect Pec Station with range limiters allows users to achieve deeper muscle penetration for faster, more defined results.

The Leg Press/Calf Press Station operates on a 2 to 1 weight ratio giving the EXM3000LPS the awesome capacity of a 420 lb. leg press! The non-slip, rubber encased foot plate is constructed of heavy-gauge steel for safe operation during the most intense workouts.