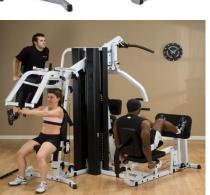

## EXM3000LPS Selectorized Multi-Station Gym

If maximum strength and a weight room full of workout options is what you want in a minimum amount of space, then try the EXM3000LPS on for size. This multi-station workhorse provides health club quality strength training for up to three people simultaneously.

The EXM3000LPS features a multi-function Press Arm Station for bench press, incline press, shoulder press and chest supported mid-row exercises. The fully-adjustable Perfect Pec Station with range limiters allows users to achieve deeper muscle penetration for faster, more defined results.

The Leg Press/Calf Press Station operates on a 2 to 1 weight ratio giving the EXM3000LPS the awesome capacity of a 420 lb. leg press! The non-slip, rubber encased foot plate is constructed of heavy-gauge steel for safe operation during the most intense workouts.