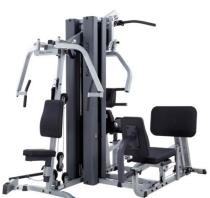

## EXM3000LPS Selectorized Multi-Station Gym

If maximum strength and a weight room full of workout options is what you want in a minimum amount of space, then try the EXM3000LPS on for size. This multi-station workhorse provides health club quality strength training for up to three people simultaneously.

Dimensions: 83"H x 91"L x 73"W