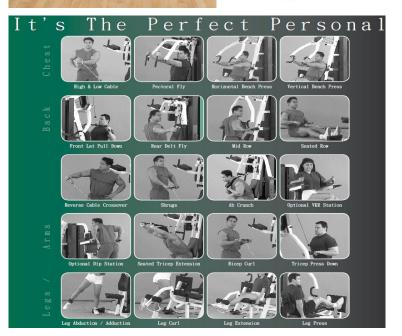

The EXM3000LPS features a multi-function Press Arm Station for bench press, incline press, shoulder press and chest supported mid-row exercises. The fully-adjustable Perfect Pec Station with range limiters allows users to achieve deeper muscle penetration for faster, more defined results.

The Leg Press/Calf Press Station operates on a 2 to 1 weight ratio giving the EXM3000LPS the awesome capacity of a 420 lb. leg press! The non-slip, rubber encased foot plate is constructed of heavy-gauge steel for safe operation during the most intense workouts.