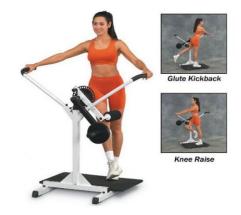

Perform inner or outer thigh movements, knee raises or glute extensions that will help increase your strength and flexibility for day-to-day function or dominant athletic performance.

OAS14 – Converts Standard posts to Olympic posts Heavy-duty nylon with hex bolt lock-down 14" Long For less plate capacity, check out the 8" Sleeve OA8