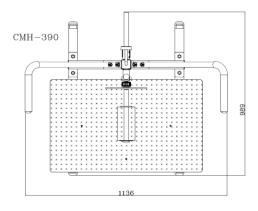

Body-Solid

Product Data Sheet Multi-Hip Machine GCMH-390

It's the most versatile of our Cam series machines, this multi-funtion machine performs four lower body training exercises in a simple and effective manner.

A pop pin adjustment lets you control your workout by allowing you to extend or limit your range of motion.

27 adjustable positions

An additional pop pin lets you adjust height for proper biomechanical function.