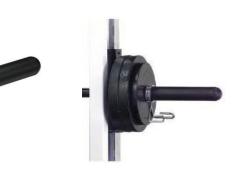

A pop pin adjustment lets you control your workout by allowing you to extend or limit your range of motion.

27 adjustable positions

An additional pop pin lets you adjust height for proper biomechanical function.