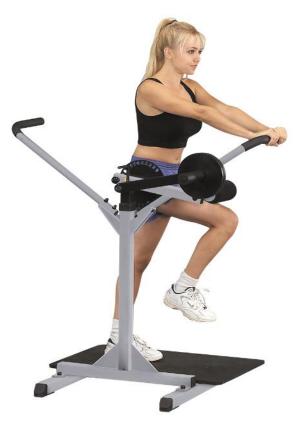

Body-Solid

Product Data Sheet Multi-Hip Machine GCMH-390

It's the most versatile of our Cam series machines, this multi-funtion machine performs four lower body training exercises in a simple and effective manner.

Perform inner or outer thigh movements, knee raises or glute extensions that will help increase your strength and flexibility for day-to-day function or dominant athletic performance.

OAS14 – Converts Standard posts to Olympic posts Heavy-duty nylon with hex bolt lock-down 14" Long For less plate capacity, check out the 8" Sleeve OA8