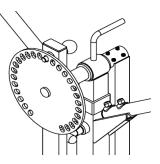

A pop pin adjustment lets you control your workout by allowing you to extend or limit your range of motion.

27 adjustable positions

An additional pop pin lets you adjust height for proper biomechanical function.