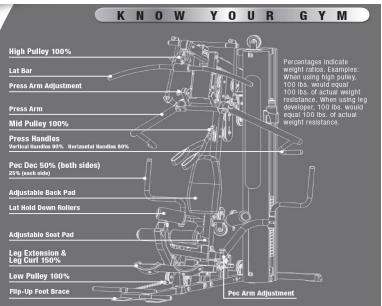

## G6B Bi-Angular® Multi-Station Gym

Equipped with swivel arms, adjustable range of motion, and designed for both unilateral and bilateral movements, you get the maximum stretch for deep muscle toning and the most incredible upper body development possible. The leg developer's SmoothGlide Bearing System $^{\text{TM}}$  combined with the self-aligning leg cuffs guide you through the most demanding leg curls and leg extensions. The G6B is jam packed with exercises.

Lat pull downs, triceps presses, concentrated curls, leg adduction, leg abduction, and abdominal crunches.

International Sales Office + Tel: 886-2-2720-9980 Fax: 886-2-2722-9750 E-mail: joong@ms13.hinet.net