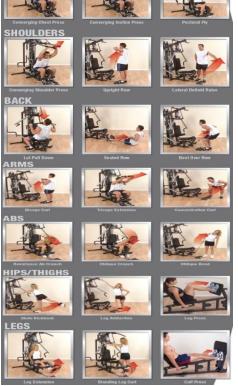

## G6B Bi-Angular® Multi-Station Gym

Equipped with swivel arms, adjustable range of motion, and designed for both unilateral and bilateral movements, you get the maximum stretch for deep muscle toning and the most incredible upper body development possible. The leg developer's SmoothGlide Bearing System $^{\text{TM}}$  combined with the self-aligning leg cuffs guide you through the most demanding leg curls and leg extensions. The G6B is jam packed with exercises.

Lat pull downs, triceps presses, concentrated curls, leg adduction, leg abduction, and abdominal crunches.

International Sales Office + Tel: 886-2-2720-9980 Fax: 886-2-2722-9750 E-mail: joong@ms13.hinet.net