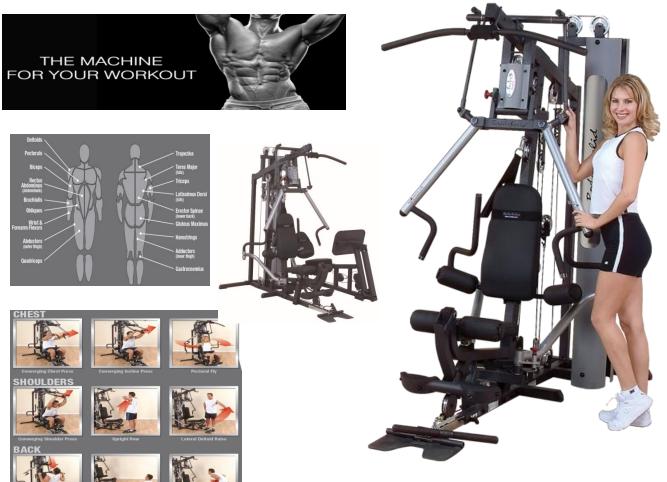

## G6B Bi-Angular® Multi-Station Gym

Equipped with swivel arms, adjustable range of motion, and designed for both unilateral and bilateral movements, you get the maximum stretch for deep muscle toning and the most incredible upper body development possible. The leg developer's SmoothGlide Bearing System $^{\text{TM}}$  combined with the self-aligning leg cuffs guide you through the most demanding leg curls and leg extensions. The G6B is jam packed with exercises.

Lat pull downs, triceps presses, concentrated curls, leg adduction, leg abduction, and abdominal crunches.

International Sales Office + Tel: 886-2-2720-9980 Fax: 886-2-2722-9750 E-mail: joong@ms13.hinet.net