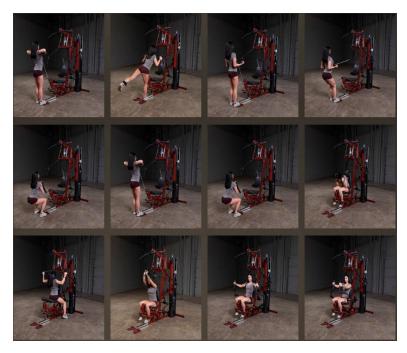

## G6 BR Bi-Angular® Multi-Station Gym

The Bi-Angular press arms of the G6BR guide you through the optimal natural range-of-motion while applying resistance from two directions simultaneously. This smooth, fluid, multi-directional resistance system automatically produces 25% more muscle interaction by eliminating the ability to rest your chest muscles. Thus, you increase the exercise intensity through a full range of safe, convergent, multi-joint, multi-plane movement patterns.

## **6 STATIONS**

Perfect Pec Station Bi-Angular Press Arms Ab Crunch / Mid Pulley Station Lat Pulldown / High PulleyStation Leg Extension / Leg Curl Station Seated Row / Low Pulley Station

See more here