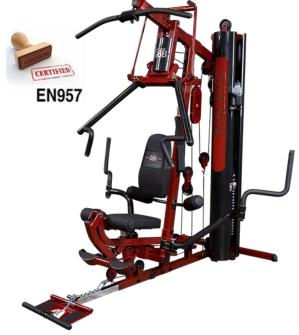

## G6 BR Bi-Angular® Multi-Station Gym

The Bi-Angular press arms of the G6BR guide you through the optimal natural range-of-motion while applying resistance from two directions simultaneously. This smooth, fluid, multi-directional resistance system automatically produces 25% more muscle interaction by eliminating the ability to rest your chest muscles. Thus, you increase the exercise intensity through a full range of safe, convergent, multi-joint, multi-plane movement patterns.

## **6 STATIONS**

Perfect Pec Station Bi-Angular Press Arms Ab Crunch / Mid Pulley Station Lat Pulldown / High PulleyStation Leg Extension / Leg Curl Station Seated Row / Low Pulley Station

See more here