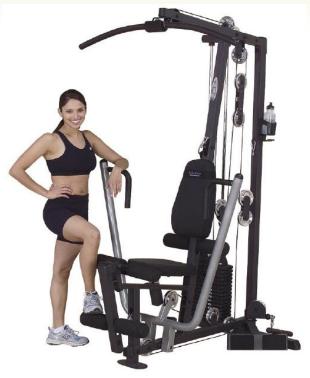

## G1S Selectorized Home Gym

The Body-Solid G1S packs a lot of power, strength and durability into the smallest footprint available. Centered on a 160 lb. selectorized weight stack, this gym allows over 40 toning, trimming and strength training exercises. From the multi-grip press arm to the contoured, adjustable seat pad, the G1S gives you more for your money than any other home gym on the market. Body-Solid G series gyms use the highest manufacturing standards and the finest quality pulleys, cables, and upholstery.