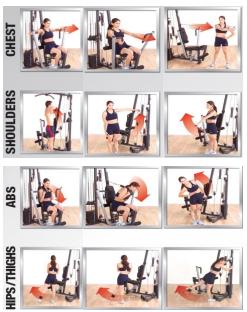

## G1S Selectorized Home Gym

The Body-Solid G1S packs a lot of power, strength and durability into the smallest footprint available. Centered on a 160 lb. selectorized weight stack, this gym allows over 40 toning, trimming and strength training exercises. From the multi-grip press arm to the contoured, adjustable seat pad, the G1S gives you more for your money than any other home gym on the market. Body-Solid G series gyms use the highest manufacturing standards and the finest quality pulleys, cables, and upholstery.