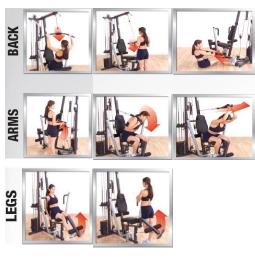

## G1S Selectorized Home Gym

The Body-Solid G1S packs a lot of power, strength and durability into the smallest footprint available. Centered on a 160 lb. selectorized weight stack, this gym allows over 40 toning, trimming and strength training exercises. From the multi-grip press arm to the contoured, adjustable seat pad, the G1S gives you more for your money than any other home gym on the market. Body-Solid G series gyms use the highest manufacturing standards and the finest quality pulleys, cables, and upholstery.