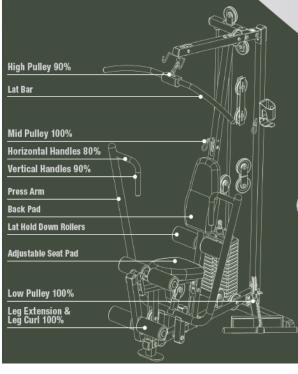

## G1S Selectorized Home Gym

The Body-Solid G1S packs a lot of power, strength and durability into the smallest footprint available. Centered on a 160 lb. selectorized weight stack, this gym allows over 40 toning, trimming and strength training exercises. From the multi-grip press arm to the contoured, adjustable seat pad, the G1S gives you more for your money than any other home gym on the market. Body-Solid G series gyms use the highest manufacturing standards and the finest quality pulleys, cables, and upholstery.

## Special Features

- Traditional press bar is biomechanically designed for maximum chest concentration and outstanding muscle development
- DuraFirm™ pads with lumbar support provide ultimate comfort and prevent lower back strain
- All stations feature self-lubricating bronze bushings with biomechanically accurate pivot points for friction-free shaft rotation