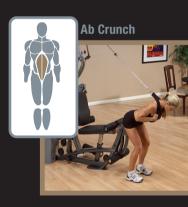

## **EXERCISE CHART**

Perform over 60 exercises on the Body Solid® Fusion 600 Selectorized Home Gym.
For more information on exercises see your owners manual, the Total Body Workout DVD, or visit our website.