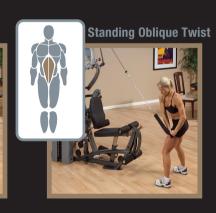

## **EXERCISE CHART**

Perform over 60 exercises on the Body Solid® Fusion 600 Selectorized Home Gym.
For more information on exercises see your owners manual, the Total Body Workout DVD, or visit our website.