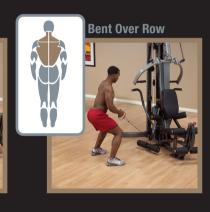

## **EXERCISE CHART**

Perform over 60 exercises on the Body Solid® Fusion 600 Selectorized Home Gym.
For more information on exercises see your owners manual, the Total Body Workout DVD, or visit our website.