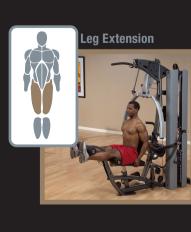

## **EXERCISE CHART**

Perform over 60 exercises on the Body Solid® Fusion 600 Selectorized Home Gym.
For more information on exercises see your owners manual, the Total Body Workout DVD, or visit our website.