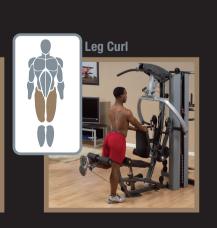

## **EXERCISE CHART**

Perform over 60 exercises on the Body Solid® Fusion 600 Selectorized Home Gym.
For more information on exercises see your owners manual, the Total Body Workout DVD, or visit our website.