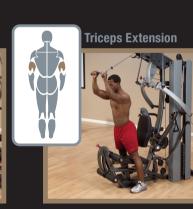

## **EXERCISE CHART**

Perform over 60 exercises on the Body Solid® Fusion 600 Selectorized Home Gym.
For more information on exercises see your owners manual, the Total Body Workout DVD, or visit our website.