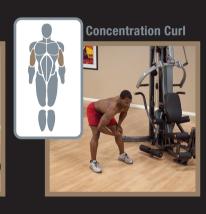

## **EXERCISE CHART**

Perform over 60 exercises on the Body Solid® Fusion 600 Selectorized Home Gym.
For more information on exercises see your owners manual, the Total Body Workout DVD, or visit our website.