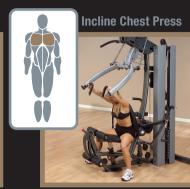

## **EXERCISE CHART**

Perform over 60 exercises on the Body Solid® Fusion 600 Selectorized Home Gym.
For more information on exercises see your owners manual, the Total Body Workout DVD, or visit our website.