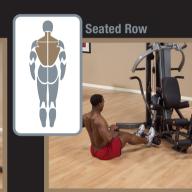

## **EXERCISE CHART**

Perform over 60 exercises on the Body Solid® Fusion 600 Selectorized Home Gym.
For more information on exercises see your owners manual, the Total Body Workout DVD, or visit our website.