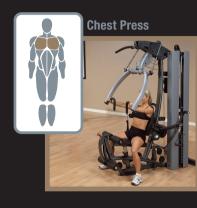

## **EXERCISE CHART**

Perform over 60 exercises on the Body Solid® Fusion 600 Selectorized Home Gym.
For more information on exercises see your owners manual, the Total Body Workout DVD, or visit our website.