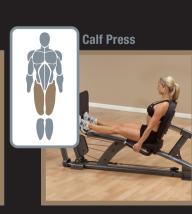

## **EXERCISE CHART**

Perform over 60 exercises on the Body Solid® Fusion 600 Selectorized Home Gym.
For more information on exercises see your owners manual, the Total Body Workout DVD, or visit our website.