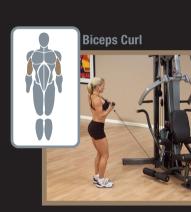

## **EXERCISE CHART**

Perform over 60 exercises on the Body Solid® Fusion 600 Selectorized Home Gym.
For more information on exercises see your owners manual, the Total Body Workout DVD, or visit our website.