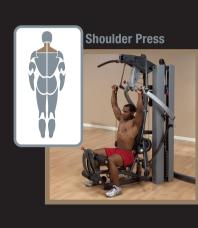

## **EXERCISE CHART**

Perform over 60 exercises on the Body Solid® Fusion 600 Selectorized Home Gym.
For more information on exercises see your owners manual, the Total Body Workout DVD, or visit our website.