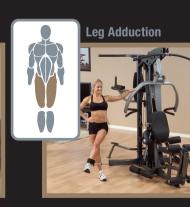

## **EXERCISE CHART**

Perform over 60 exercises on the Body Solid® Fusion 600 Selectorized Home Gym.
For more information on exercises see your owners manual, the Total Body Workout DVD, or visit our website.