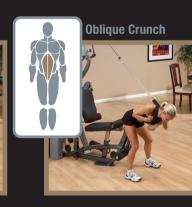

## **EXERCISE CHART**

Perform over 60 exercises on the Body Solid® Fusion 600 Selectorized Home Gym.
For more information on exercises see your owners manual, the Total Body Workout DVD, or visit our website.