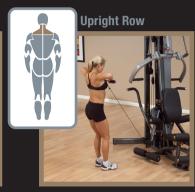

## **EXERCISE CHART**

Perform over 60 exercises on the Body Solid® Fusion 600 Selectorized Home Gym.
For more information on exercises see your owners manual, the Total Body Workout DVD, or visit our website.