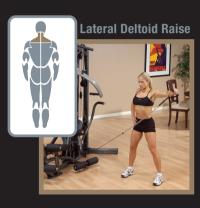

## **EXERCISE CHART**

Perform over 60 exercises on the Body Solid® Fusion 600 Selectorized Home Gym.
For more information on exercises see your owners manual, the Total Body Workout DVD, or visit our website.