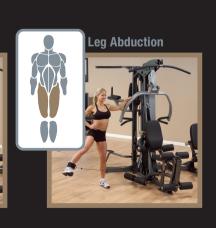

## **EXERCISE CHART**

Perform over 60 exercises on the Body Solid® Fusion 600 Selectorized Home Gym.
For more information on exercises see your owners manual, the Total Body Workout DVD, or visit our website.