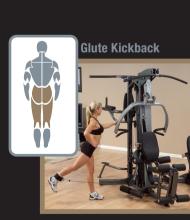

## **EXERCISE CHART**

Perform over 60 exercises on the Body Solid® Fusion 600 Selectorized Home Gym.
For more information on exercises see your owners manual, the Total Body Workout DVD, or visit our website.