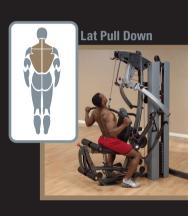

## **EXERCISE CHART**

Perform over 60 exercises on the Body Solid® Fusion 600 Selectorized Home Gym.
For more information on exercises see your owners manual, the Total Body Workout DVD, or visit our website.