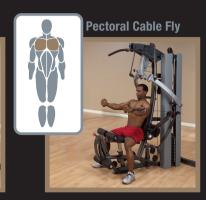

## **EXERCISE CHART**

Perform over 60 exercises on the Body Solid® Fusion 600 Selectorized Home Gym.
For more information on exercises see your owners manual, the Total Body Workout DVD, or visit our website.