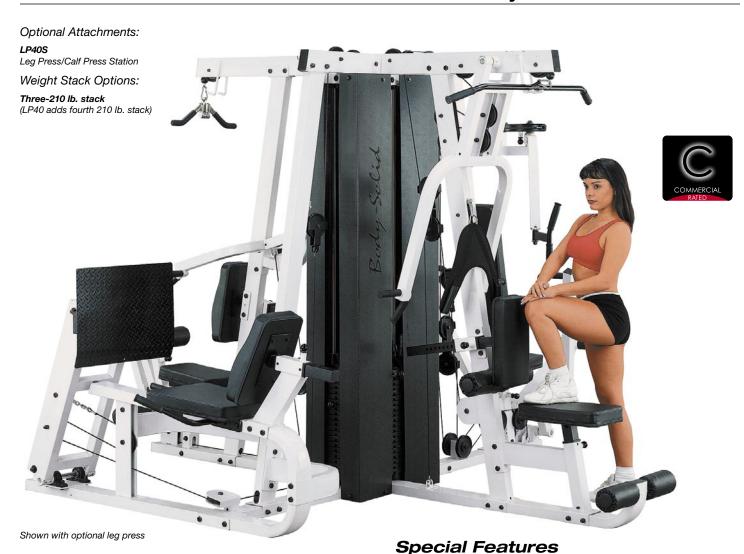

## EXM4000S Selectorized Commercial Gym

The Body-Solid EXM4000S is designed for those who demand the ultimate gym package. It offers an enormous range of upper and lower body exercises for maximum muscular strength, total body conditioning and superior endurance. Up to four people can work out simultaneously with the optional Leg Press/Calf Press Station. It fits comfortably against a wall or on display in the center of the room. The exercise stations are fed by three 210 lb. iron weight stacks and a fourth weight stack comes with the optional Leg Press Station.

## Kick-assist chest press lever allows you to move the hand grips into comfortable start and finish positions for a complete

- pre-stretch and full range of motion without straining
  Includes center-balanced Triceps V-Bar that allows follow through movement at optimum resistance
- The Shoulder Press Station is biomechanically designed to apply full resistance onto the deltoids so you work only the muscles not the joints
- Two Lat Pull Down stations designed for optimum development of the lats, shoulders and upper arms
- The Pec Station has dual overhead cams with six increment settings per arm provide variable starting positions and allow fine-tuning for accurate pre-stretch with optimal biomechanical movement