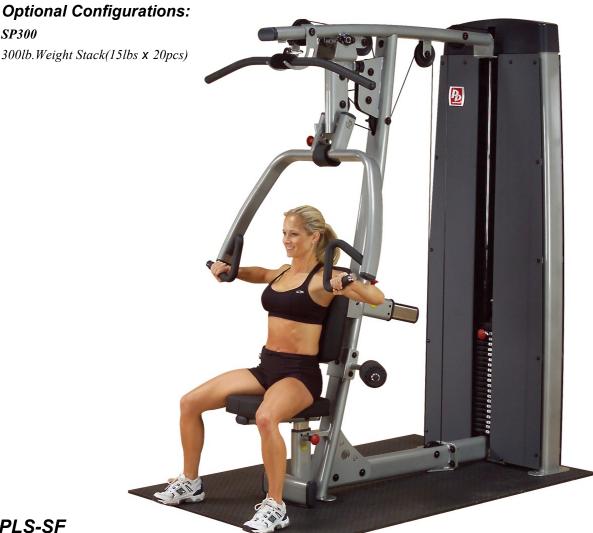

## **DPLS-SF Pro-Dual Vertical Press and Lat**

The Body-Solid Pro•Dual Vertical Press and Lat Machine offers a space-saving no-cable-change design solution for • Commercial rated your people to focus on their chest and upper body with • additional emphasis on their triceps and shoulders.

Biomechanically designed for maximum chest concentration and outstanding muscle development, the versatile machine offers a single station footprint that delivers multiple functionality, including mid-row, shoulder press, lat pull-down and incline press. Multiple press handles provide users of all sizes with different grip angles to create variable exercises to concentrate on distinct areas of the chest and triceps.