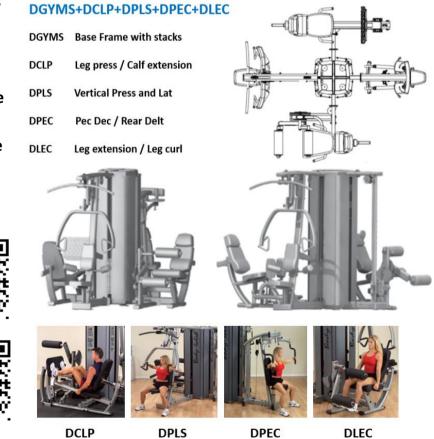

- Weight Stations: 4 independent weight stations.
- Station Mounts: 4 universal upper and lower station mounts
- Pulley Station: 4 universal upper and lower pulley stations
- Guide Rod: 4 easy mount chrome guide rods
- Options: 210lb and 310 lb weight stack option
- Mainframe: 12 Gauge 2.283× 4.567 oval tubing (58 x 116 x 2.5T) on the main frame combined with 3 gauge steel connecting plates and 1/2 diameter connecting bolts provides high strength and durability.
- Cable: Spun steel aircraft cables over 2 high density foam, is double stitched and fully supported, guarantee a tear resistant, durable surface for comfort and support.
- Product Weight: 378lb / 171.46kg