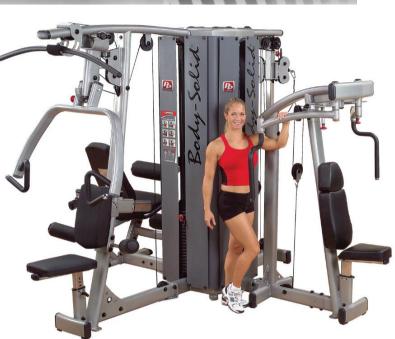

- Weight Stations: 4 independent weight stations.
- Station Mounts: 4 universal upper and lower station mounts
- Pulley Station: 4 universal upper and lower pulley stations
- Guide Rod: 4 easy mount chrome guide rods
- Options: 210lb and 310 lb weight stack option
- Mainframe: 12 Gauge 2.283× 4.567 oval tubing (58 x 116 x 2.5T) on the main frame combined with 3 gauge steel connecting plates and 1/2 diameter connecting bolts provides high strength and durability.
- Cable: Spun steel aircraft cables over 2 high density foam, is double stitched and fully supported, guarantee a tear resistant, durable surface for comfort and support.
- Product Weight: 378lb / 171.46kg