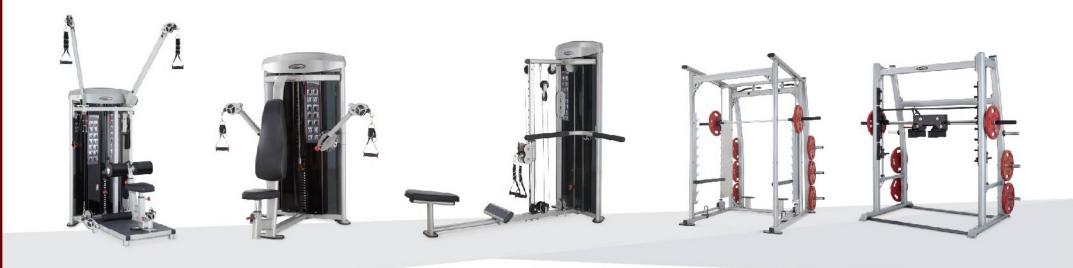

### M3DHL 3D High Low Pull

Considering to provide versatile workouts in one machine, the M3DHL makes this mechanical concept becomes a realistic solution. Every one of the pulleys offers isolated exercises for different muscle parts. A high-grade seat allows the workout position to adjust while seated, accommodating various sports requirements. The ideal design of M3DHL helps private coaches carry out better workout efficiency during a fitness and conditioning curriculum.

# M3DFC

3D Chest Press / Fly

Making a breakthrough of functional limit for strength machines, the M3DFC features a compact and versatile design to develop a muscular upper body. Adjustable lever movement arms offer the workout in both seated and standing positions. The nimble 360-degree adjustable pulley allows operators to enjoy the exercise with a fluid feeling.

### M3DBR 3D Back Row / Multi Hip

Machine M3DBR features adjustable pulleys in high and low positions and has side stability auxiliary pulleys for varying exercises, including the back extension and other standing workouts. The lateral pulley with an L-shape assist handle provides versatile training for the hip to strengthen flexibility and range of motion.

#### M3DSM 3D Smith Machine

Machine M3DSM can fluidly perform workouts in stereoscopic orientation, including upward, downward, forward, and backward operations that help the exerciser to achieve professional movements of clean and press. And it can work the squat and lunge motion more flexibly than another smith machine. The standard counterweight bar in 20 kilograms with an exercise guide is equipped on machine M3DSM that enhances the benchmark for workout benefits and effects.