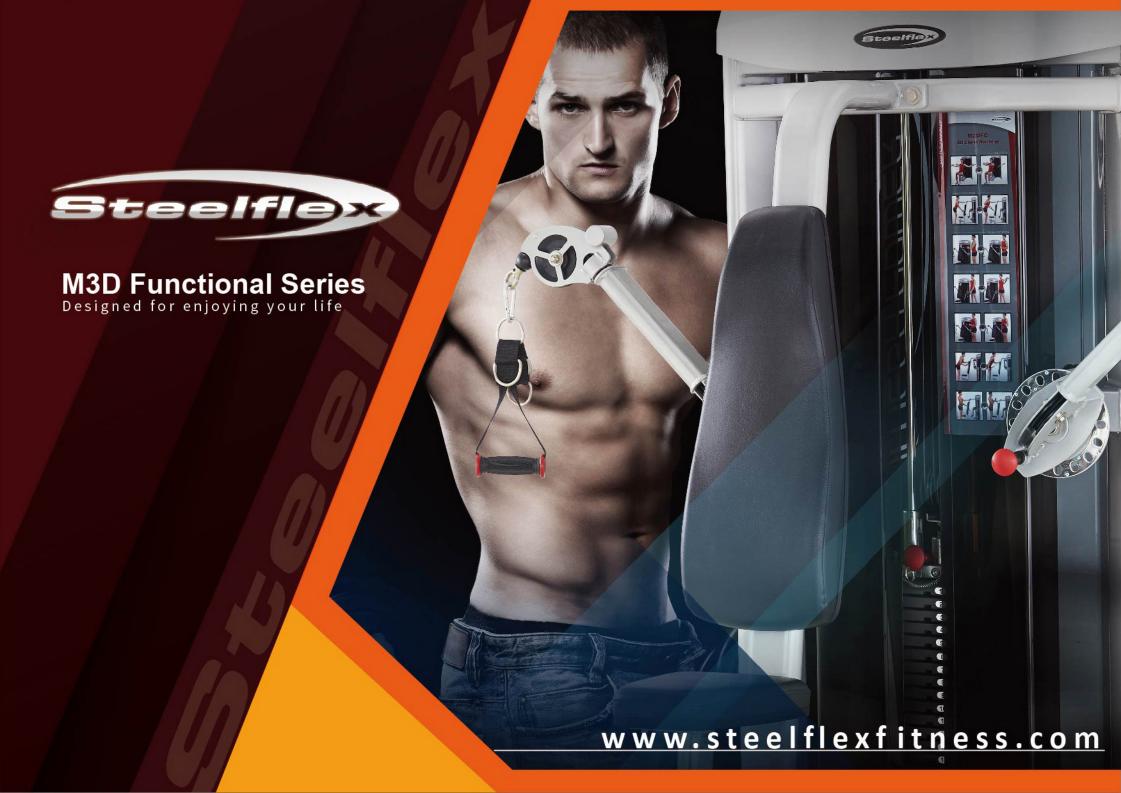

# M3DFC

3D Chest Press / Fly

Making a breakthrough of functional limit for strength machines, the M3DFC features a compact and versatile design to develop a muscular upper body. Adjustable lever movement arms offer the workout in both seated and standing positions. The nimble 360-degree adjustable pulley allows operators to enjoy the exercise with a fluid feeling.