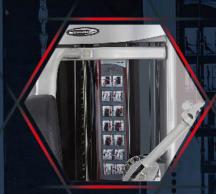

### M3DBR 3D Back Row / Multi Hip

Machine M3DBR features adjustable pulleys in high and low positions and has side stability auxiliary pulleys for varying exercises, including the back extension and other standing workouts. The lateral pulley with an L-shape assist handle provides versatile training for the hip to strengthen flexibility and range of motion.