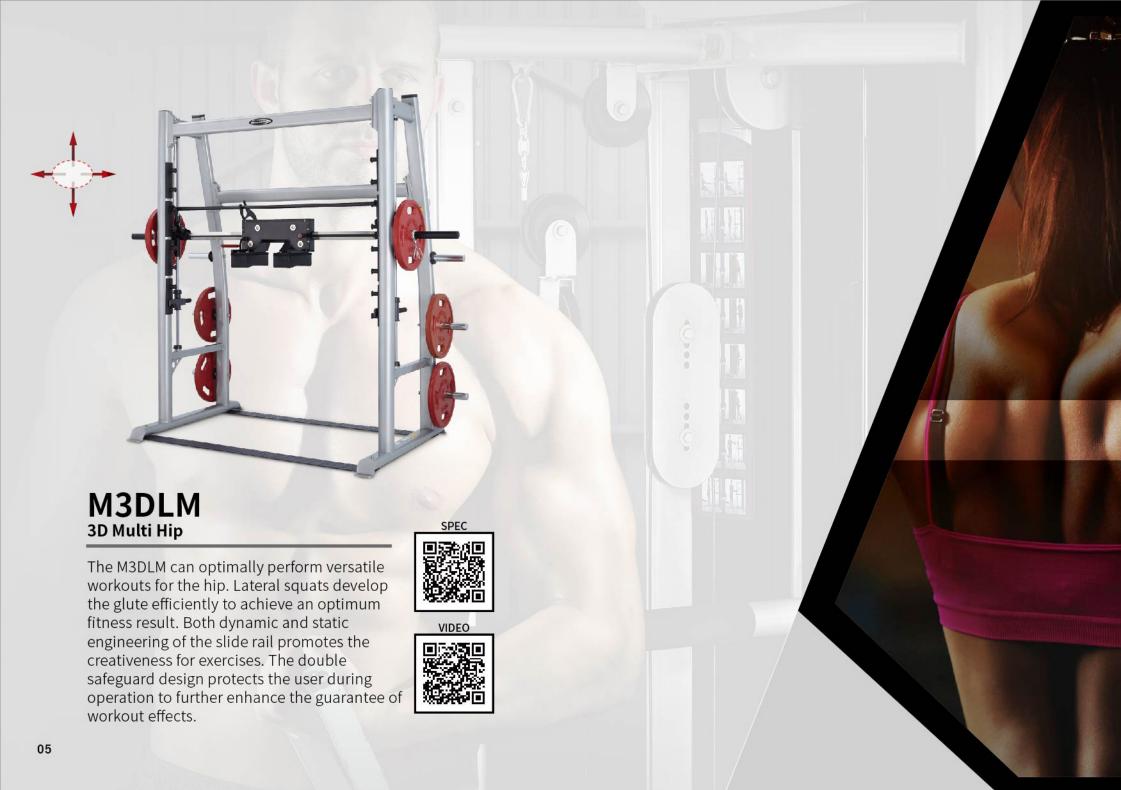

# CONTENTS

| •M3DHL 3D High Low Pull        | P03 |
|--------------------------------|-----|
| •M3DFC 3D Chest Press / Fly    | P03 |
| •M3DBR 3D Back Row / Multi Hip | P04 |
| •M3DSM 3D Smith Machine        | P04 |
| •M3DLM 3D Multi Hip            | P05 |
| Product Specifications         | P06 |