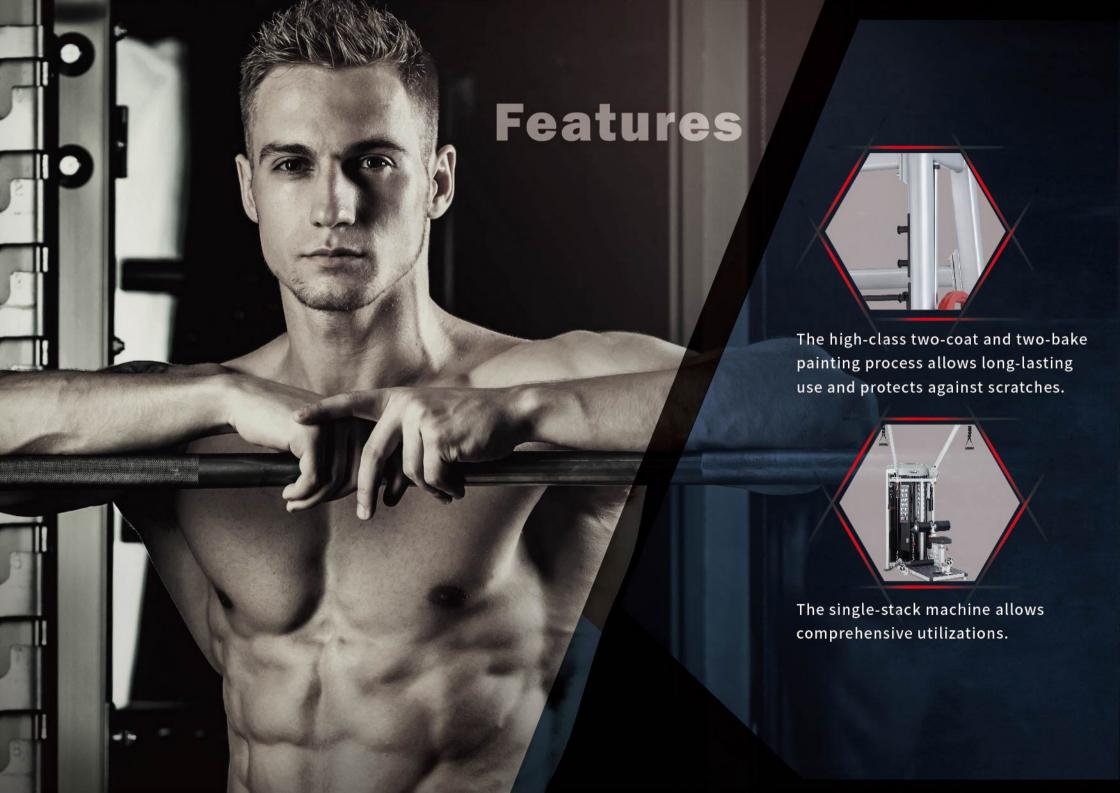

# M3D Functional Series

Machines are designed with ergonomics for premium operation.

The pulley carriage features an adjustable design.

The high-quality padding upholstery and backrest provide comfort and durability.

High-grade bearings are designed for superior durability.

The sleek, elegant acrylic shroud is engineered for safety.

The adjustable dial enables a wide range of motion.