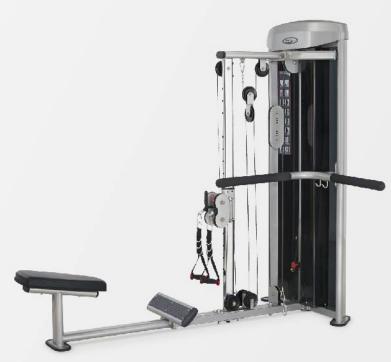

### M3DBR 3D Back Row / Multi Hip

Machine M3DBR features adjustable pulleys in high and low positions and has side stability auxiliary pulleys for varying exercises, including the back extension and other standing workouts. The lateral pulley with an L-shape assist handle provides versatile training for the hip to strengthen flexibility and range of motion.