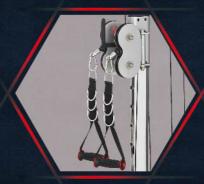

### M3DBR 3D Back Row / Multi Hip

Machine M3DBR features adjustable pulleys in high and low positions and has side stability auxiliary pulleys for varying exercises, including the back extension and other standing workouts. The lateral pulley with an L-shape assist handle provides versatile training for the hip to strengthen flexibility and range of motion.