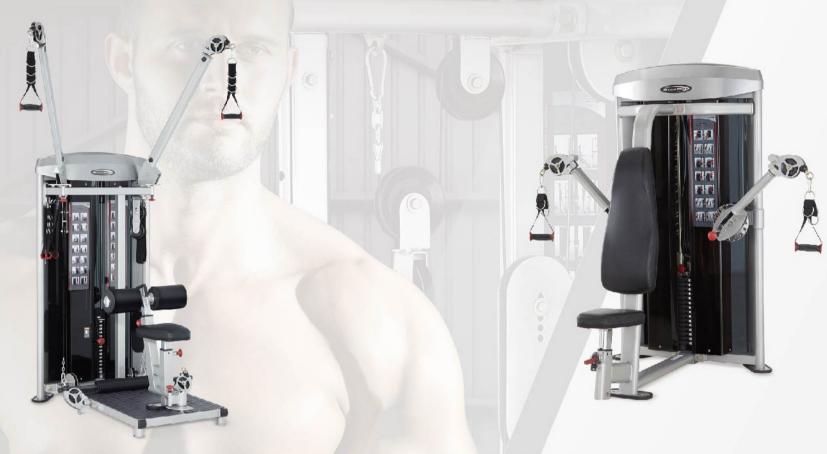

# M3DFC

3D Chest Press / Fly

Making a breakthrough of functional limit for strength machines, the M3DFC features a compact and versatile design to develop a muscular upper body. Adjustable lever movement arms offer the workout in both seated and standing positions. The nimble 360-degree adjustable pulley allows operators to enjoy the exercise with a fluid feeling.

### M3DBR 3D Back Row / Multi Hip

Machine M3DBR features adjustable pulleys in high and low positions and has side stability auxiliary pulleys for varying exercises, including the back extension and other standing workouts. The lateral pulley with an L-shape assist handle provides versatile training for the hip to strengthen flexibility and range of motion.