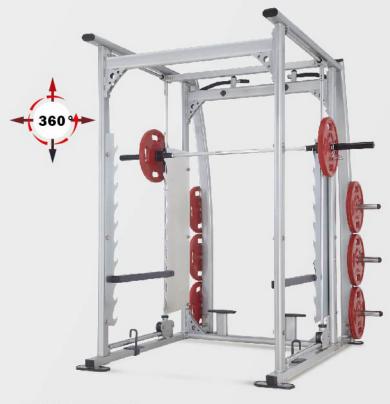

#### M3DSM 3D Smith Machine

Machine M3DSM can fluidly perform workouts in stereoscopic orientation, including upward, downward, forward, and backward operations that help the exerciser to achieve professional movements of clean and press. And it can work the squat and lunge motion more flexibly than another smith machine. The standard counterweight bar in 20 kilograms with an exercise guide is equipped on machine M3DSM that enhances the benchmark for workout benefits and effects.