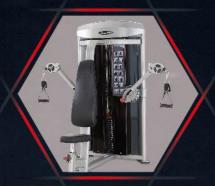

### M3DHL 3D High Low Pull

Considering to provide versatile workouts in one machine, the M3DHL makes this mechanical concept becomes a realistic solution. Every one of the pulleys offers isolated exercises for different muscle parts. A high-grade seat allows the workout position to adjust while seated, accommodating various sports requirements. The ideal design of M3DHL helps private coaches carry out better workout efficiency during a fitness and conditioning curriculum.