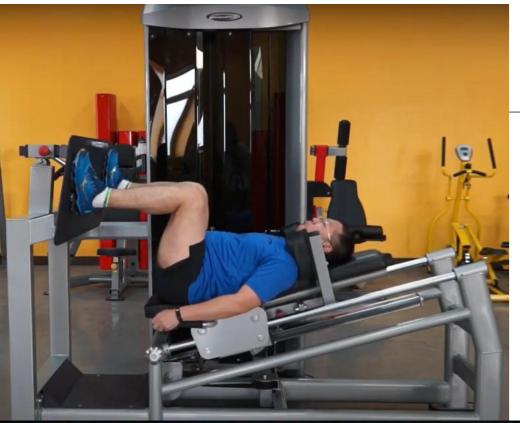

## Dual Leg Press MDLP

It's a Plus..

which is better for you - the squat or leg press?

The adjustable, oversized foot platform and the back pad provide a full range of motion in sitting or reclining positions.

And the diamond footplate installs a handlebar making the entry and exit more convenient.

Machine MDLP target develops the muscle of glutes, thighs, and calves, building a wiry lower body safely. A belt-driven system with the pulley carriage provides smooth and natural movements during exercise.