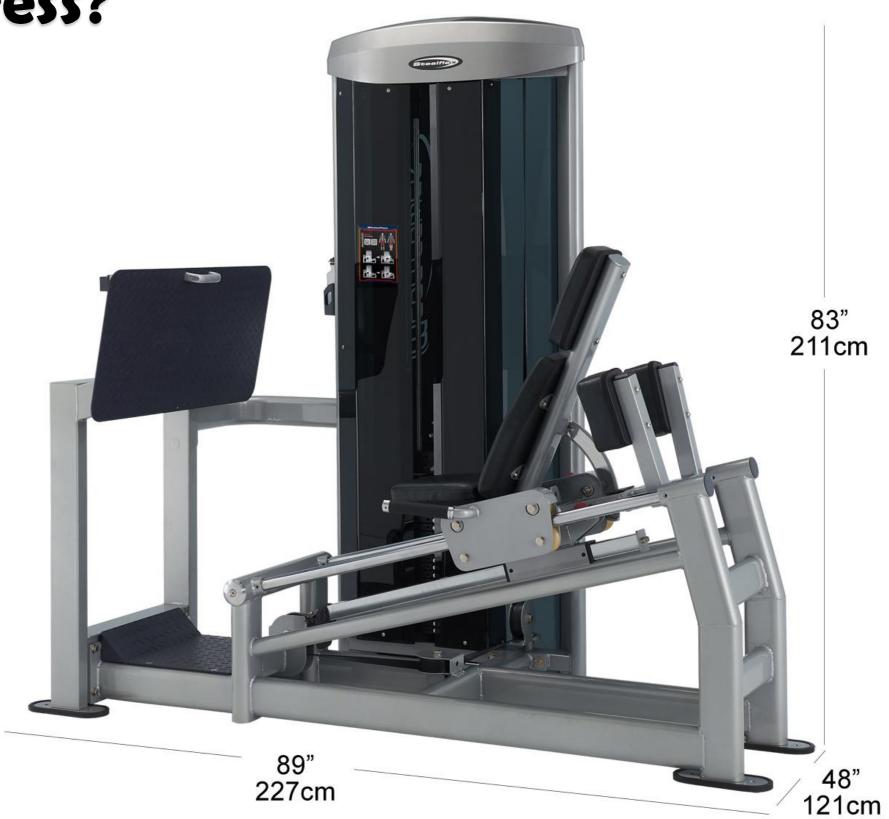

## Dual Leg Press MDLP

It's a Plus..

which is better for you - the squat or leg press?

The adjustable, oversized foot platform and the back pad provide a full range of motion in sitting or reclining positions.

And the diamond footplate installs a handlebar making the entry and exit more convenient.

Machine MDLP target develops the muscle of glutes, thighs, and calves, building a wiry lower body safely. A belt-driven system with the pulley carriage provides smooth and natural movements during exercise.