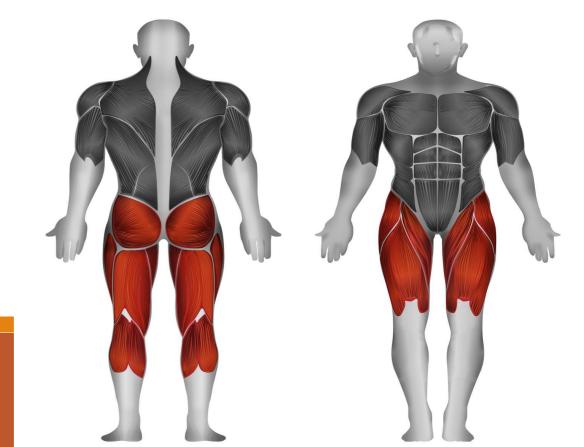

And the diamond footplate installs a handlebar making the entry and exit more convenient.

Machine MDLP target develops the muscle of glutes, thighs, and calves, building a wiry lower body safely. A belt-driven system with the pulley carriage provides smooth and natural movements during exercise.