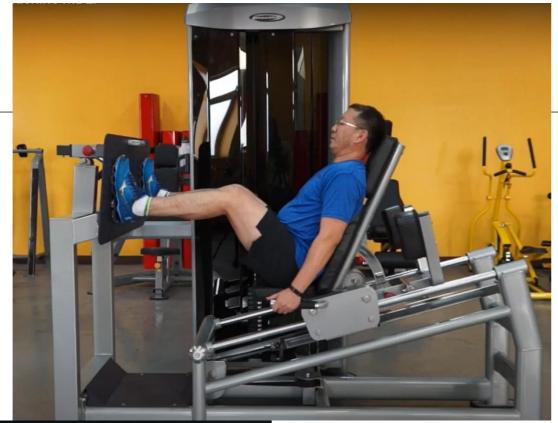

## Dual Leg Press MDLP

It's a Plus..

which is better for you - the squat or leg press?

The adjustable, oversized foot platform and the back pad provide a full range of motion in sitting or reclining positions.

And the diamond footplate installs a handlebar making the entry and exit more convenient.

Machine MDLP target develops the muscle of glutes, thighs, and calves, building a wiry lower body safely. A belt-driven system with the pulley carriage provides smooth and natural movements during exercise.