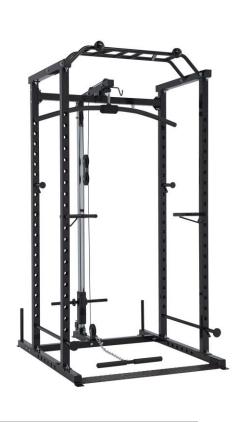

| Frame       | One-coat powder process, electrostatically applied powder coat finish,  |
|-------------|-------------------------------------------------------------------------|
| Finish      | Signal Black for RMR100A/RDP100/RLA100                                  |
| Handgrips   | Flexible Foam PVC Handle                                                |
| Welding     | Continuous welds at all joints                                          |
| Drive wheel | Nylon with steel bearings                                               |
| End Cap     | High density molded plastic end cap                                     |
| Cables      | 7×19 stainless steel ,tensile strength Cables 1984lbs/ 900kg for RLA100 |
| Dimensions  | 1902 x1160 x 2250 mm / 74.8"X45.6"X88.6"                                |
|             |                                                                         |