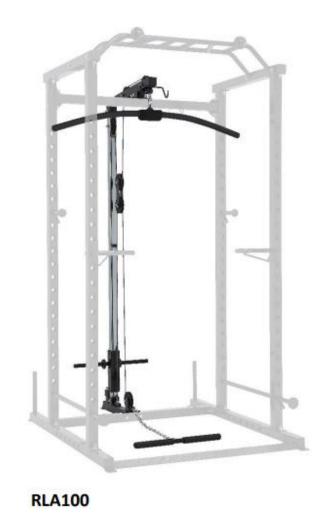

| Frame       | One-coat powder process, electrostatically applied powder coat finish,  |
|-------------|-------------------------------------------------------------------------|
| Finish      | Signal Black for RMR100A/RDP100/RLA100                                  |
| Handgrips   | Flexible Foam PVC Handle                                                |
| Welding     | Continuous welds at all joints                                          |
| Drive wheel | Nylon with steel bearings                                               |
| End Cap     | High density molded plastic end cap                                     |
| Cables      | 7×19 stainless steel ,tensile strength Cables 1984lbs/ 900kg for RLA100 |
| Dimensions  | 1902 x1160 x 2250 mm / 74.8"X45.6"X88.6"                                |
|             |                                                                         |