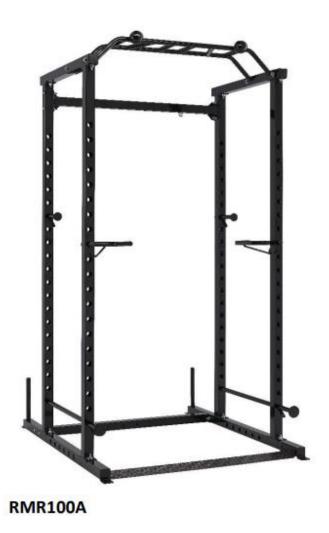

## Fitne Get your Fitnex on!

The multi-rack RMR100A is ideal for garage gyms or home users, with its compact and versatile design allowing exercisers to strengthen almost the whole body in a shoe box! It features multiple add-ons, including power bars, a multi-grip pull-up bar, dip bars, and weight plate horns which make the RMR100A from a basic power cage to a functional machine.