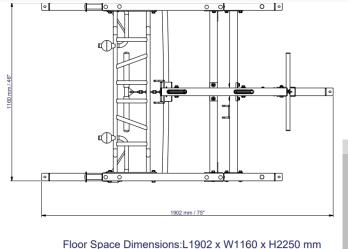

| Frame       | One-coat powder process, electrostatically applied powder coat finish,  |
|-------------|-------------------------------------------------------------------------|
| Finish      | Signal Black for RMR100A/RDP100/RLA100                                  |
| Handgrips   | Flexible Foam PVC Handle                                                |
| Welding     | Continuous welds at all joints                                          |
| Drive wheel | Nylon with steel bearings                                               |
| End Cap     | High density molded plastic end cap                                     |
| Cables      | 7×19 stainless steel ,tensile strength Cables 1984lbs/ 900kg for RLA100 |
| Dimensions  | 1902 x1160 x 2250 mm / 74.8"X45.6"X88.6"                                |
|             |                                                                         |