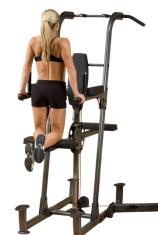

By doing pull-ups chin-ups and dips, you can effectively and efficiently build muscles in your arms, shoulders and back.

Add vertical knees raises, and you'll soon see an increase in definition of your lower abdominal muscles.

## **Special Features**

- Lat pull-up (wide grip)/chin-up (close grip) station features easy step-up entry
- Easy access dip station features oversized diameter grips for ultimate comfort
- Ultra-thick DuraFirm<sup>™</sup> back, arm and knee pads
- 11-gauge steel frame with 2" x 3" oval tubing
- 2"x 2" all-4-side welded high tensile strength steel mainframe construction