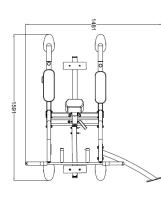

## **Special Features**

- Lat pull-up (wide grip)/chin-up (close grip) station features easy step-up entry
- Easy access dip station features oversized diameter grips for ultimate comfort
- Ultra-thick DuraFirm<sup>™</sup> back, arm and knee pads
- 11-gauge steel frame with 2" x 3" oval tubing
- 2"x 2" all-4-side welded high tensile strength steel mainframe construction