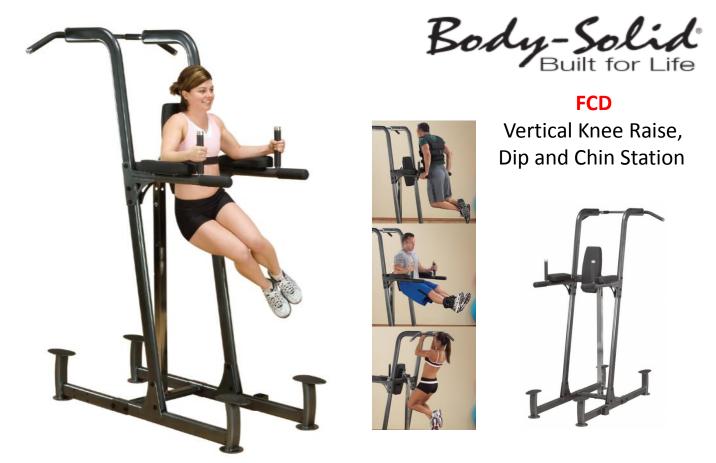

By doing pull-ups chin-ups and dips, you can effectively and efficiently build muscles in your arms, shoulders and back.

Add vertical knees raises, and you'll soon see an increase in definition of your lower abdominal muscles.

## **Special Features**

- Lat pull-up (wide grip)/chin-up (close grip) station features easy step-up entry
- Easy access dip station features oversized diameter grips for ultimate comfort
- Ultra-thick DuraFirm<sup>™</sup> back, arm and knee pads
- 11-gauge steel frame with 2" x 3" oval tubing
- 2"x 2" all-4-side welded high tensile strength steel mainframe construction