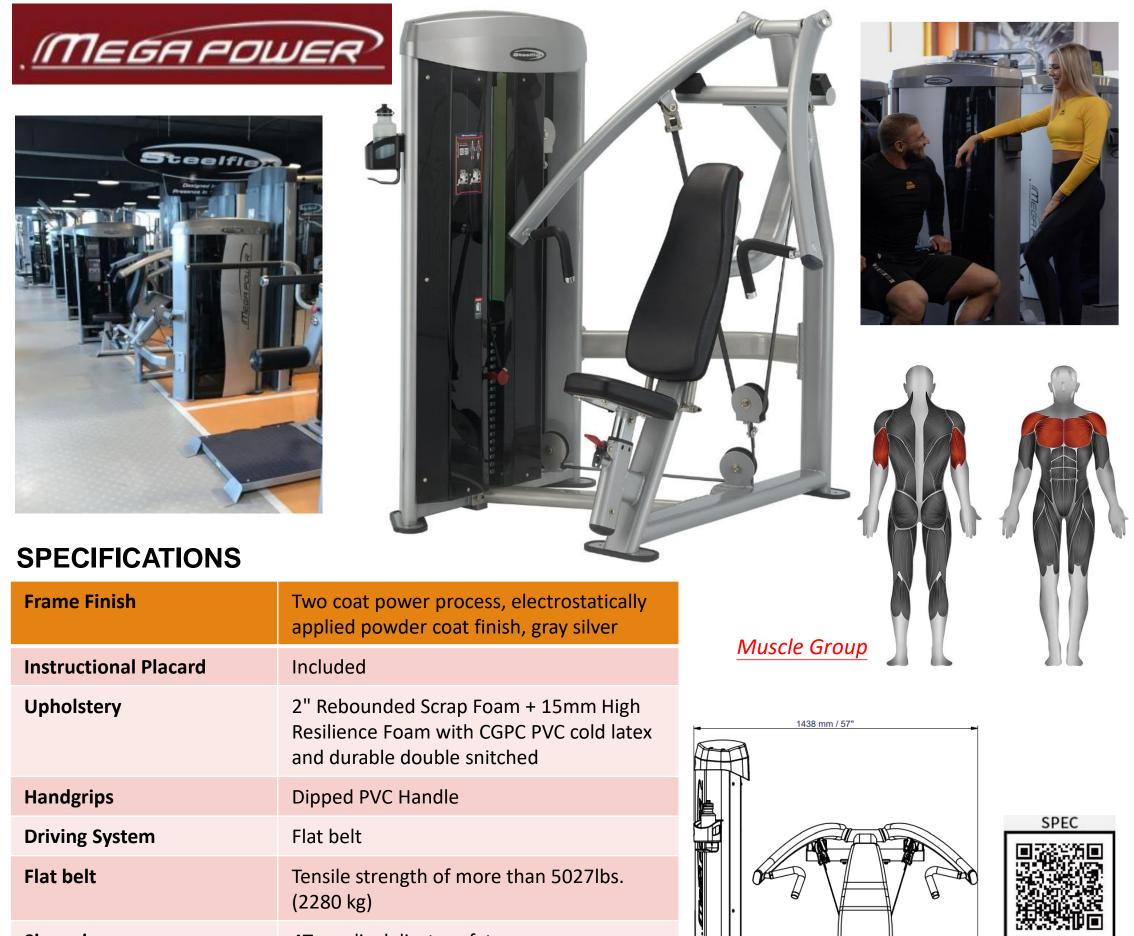

## Steelfless Incline Chest Press MIP1400

## Mega Chest Press, Power up with no stress, Look better when you dress!

- An incline position of the contoured back pad is designed with ergonomics to protect the spine from injury.
- The ideal belt drive bearing delivers a natural and smooth pressing movement.
- Dipped grips enable two hand positions to work out the pectorals, deltoids, and triceps.

| Shroud                | 4T acrylic delicate safety cover                                                                              |                                                                                                                                                                                                                                         |
|-----------------------|---------------------------------------------------------------------------------------------------------------|-----------------------------------------------------------------------------------------------------------------------------------------------------------------------------------------------------------------------------------------|
| Weight Stack          | High-quality weight plates for smooth and durable operation (noise reduction-<br>absorbing cushions included) |                                                                                                                                                                                                                                         |
| Standard Weight Stack | 215 lbs. / 97.5 kg ( SWS-10 lbs. $\times$ 20 pcs + 15 lbs. top plate)                                         | 996 mm / 39"<br>1433 mm / 56"                                                                                                                                                                                                           |
| Optional Weight       | 315 lbs. (143 kg) / 415 lbs. (189 kg)                                                                         | <ul> <li>INTERNATIONAL</li> <li>3F28, No. 5, Shin-Yi Rd., Sec. 5, Taipei ,Taiwan12</li> <li>Tel:+886-2-2720-9980</li> <li>Fax:+886-2-2722-9750</li> <li>E-mail:joong@ms13.hinet.net</li> <li>http://www.steelflexfitness.com</li> </ul> |
| Max User Weight       | 264 lbs. / 120 kg                                                                                             |                                                                                                                                                                                                                                         |
| Dimensions            | 147 $\times$ 144 $\times$ 167 cm / 58" $\times$ 57" $\times$ 66"                                              |                                                                                                                                                                                                                                         |