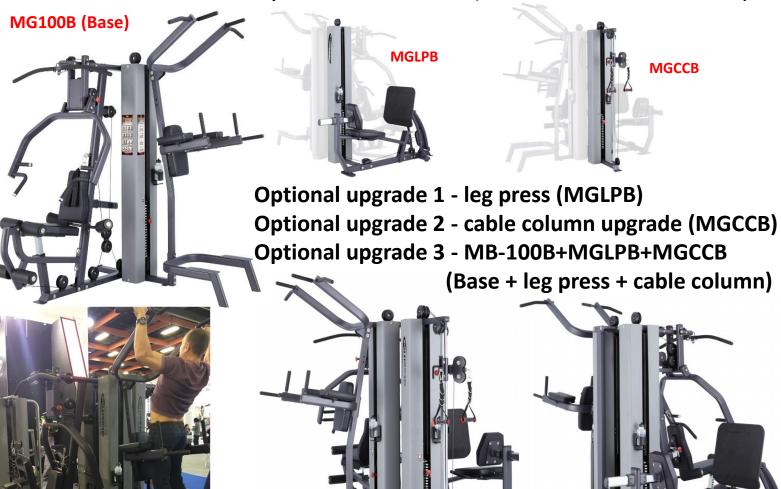

## Start with the basic, multi gym with multi-function. Get your whole body worked out!

- Combining workout functions of chest press, lat pull-down, and leg extension as the base unit, machine MG100B also equips a station for chip-up and abdominal crunch.
- Dual press movement arms with a classic long pull bar as attachments increase workout options, accommodating the needs of different exercisers.
- The cable-driven system transmits expedient resistances that promote workout efficiency.

B+MGLPB+MGCCB (front and back)

|                       | SPECIFICATIONS MB-100B+1                                                                       |
|-----------------------|------------------------------------------------------------------------------------------------|
| Frame Finish          | One-coat powder process, electrostatically applied powder coat finish, dark grey.              |
| Instructional Placard | Included                                                                                       |
| Upholstery            | 2" Rebonded Scrap Foam with CGPC PVC cold latex leather and durable double stitched upholstery |
| Handgrips             | Dipped PVC Handle                                                                              |
| <b>Driving System</b> | Cable                                                                                          |
| Cable                 | $7 \times 19$ Carbon steel, tensile strength of more than 2090 lbs. (950 kg)                   |
| Shroud                | 1.2T delicate steel safety cover                                                               |
| Weight Stack          | High-quality weight plates for smooth and durable operation                                    |
| Standard Weight Stack | 210 lbs. / 95 kg (SP-10/SP10A-10 lbs. × 20 pcs                                                 |