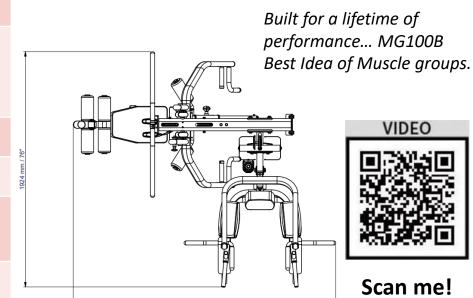

+ 10 lbs. top plate)

**Dimensions** 

 $214 \times 192 \times 241 \text{ cm} / 84" \times 76" \times 95"$ 

Floor Space Dimensions:L2144 x W1924 x H2409 mm Live Working Area :L2144 x W1924 mm